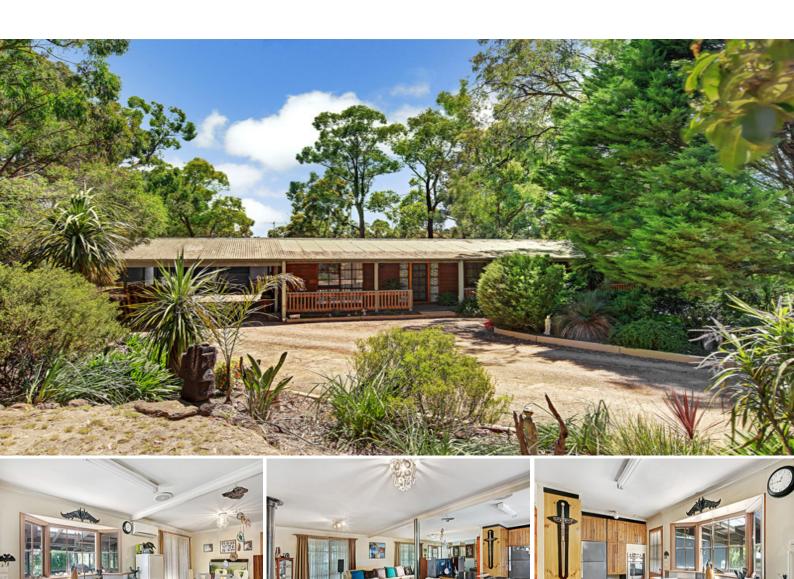

## ?COUNTRY SECLUSION??..ALMOST AN ACRE! ?

This charming, lovingly maintained western red cedar type home sits on approximately 3,700 sqm. That's almost an acre!

You can see and feel the warmth and character from the moment you enter this unique home.

Beautiful slate flooring and timber features make for an alluring feel to the large open plan lounge and dining area.

The appealing country style kitchen is well appointed and provides more than ample cupboards, overheads and pantry and overlooks and overlooks the functional and charming covered deck and entertainment area.

Three large bedrooms, the master with walk in robe and ensuite, the remainder with built in robes.

**14 RANGE AVENUE** 