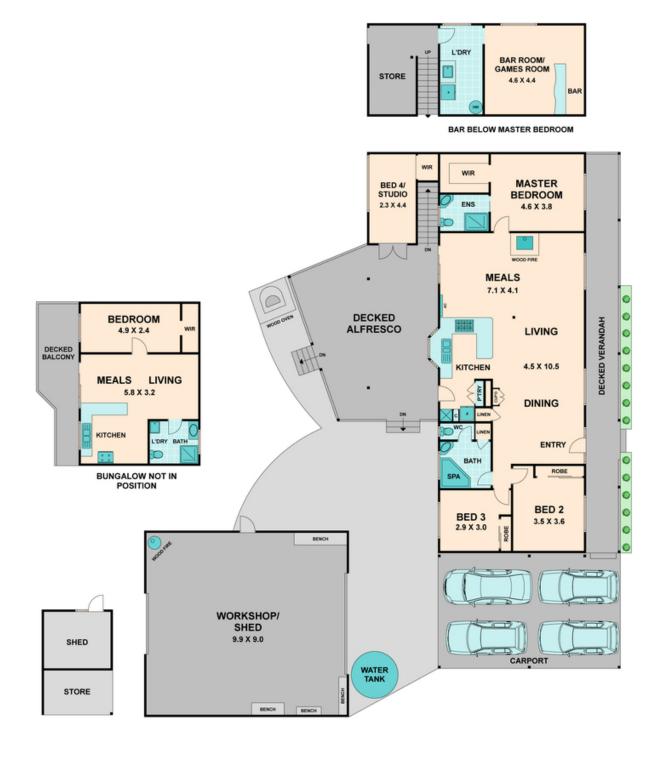

Beautiful slate flooring and timber features make for an alluring feel to the large open plan lounge and dining area.

The appealing country style kitchen is well appointed and provides more than ample cupboards, overheads and pantry and overlooks and overlooks the functional and charming covered deck and entertainment area.

Three large bedrooms, the master with walk in robe and ensuite, the remainder with built in robes.

**14 RANGE AVENUE** 