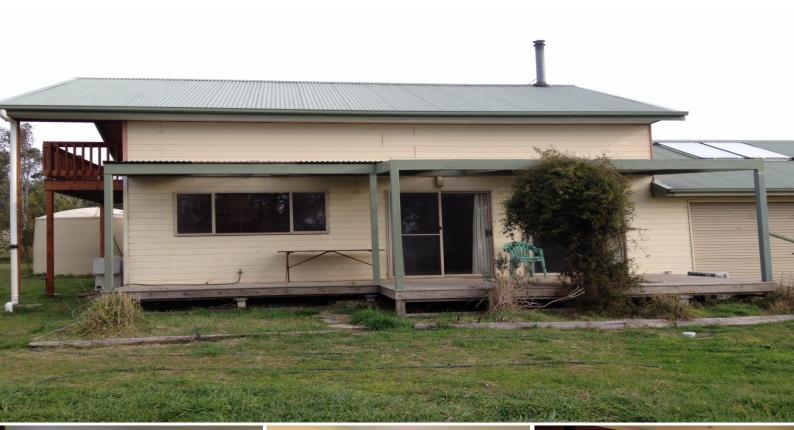

## THINKING OF MOVING TO THE COUNTRY?

Power and water are included in the rent for this semidetached two story house in the township of Broadford. Previously an organic vegetable garden, the four large rainwater tanks and dam are full, supporting abundant birdlife, only 25 minutes walk to the train station and shops even closer.

Upstairs there are more large bedrooms and the balcony provides Broadford's premiere view of the Old Mill Lake. The property is secluded but not isolated and the adjacent rail line provides CBD access in one hour with a commuter friendly timetable. So here is an opportunity to try country life before you buy.