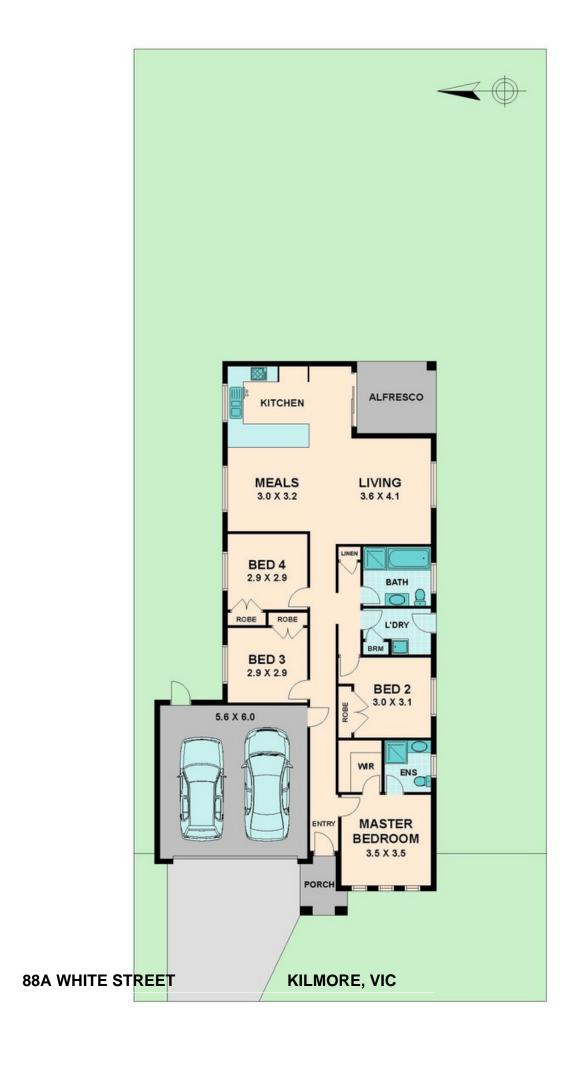

## 88A WHITE STREET KILMORE, VIC

## KILMORE HOUSE FOR SALE

Stunning new home just walking distance to the world renowned Kilmore International School, Assumption College and the Kilmore golf course, right in the heart of the booming town of Kilmore. Set on a huge allotment of approx. 610m2! Completed to the highest standard with wide stone bench tops, hardwood floors, high quality bathroom fixtures and fittings. This property also features an open living/dining area, large laundry, modern kitchen with stone bench tops, four large comfortable bedrooms, ensuite to master as well as a huge main bathroom. The house is kept comfortable year-round with ducted heating/cooling.