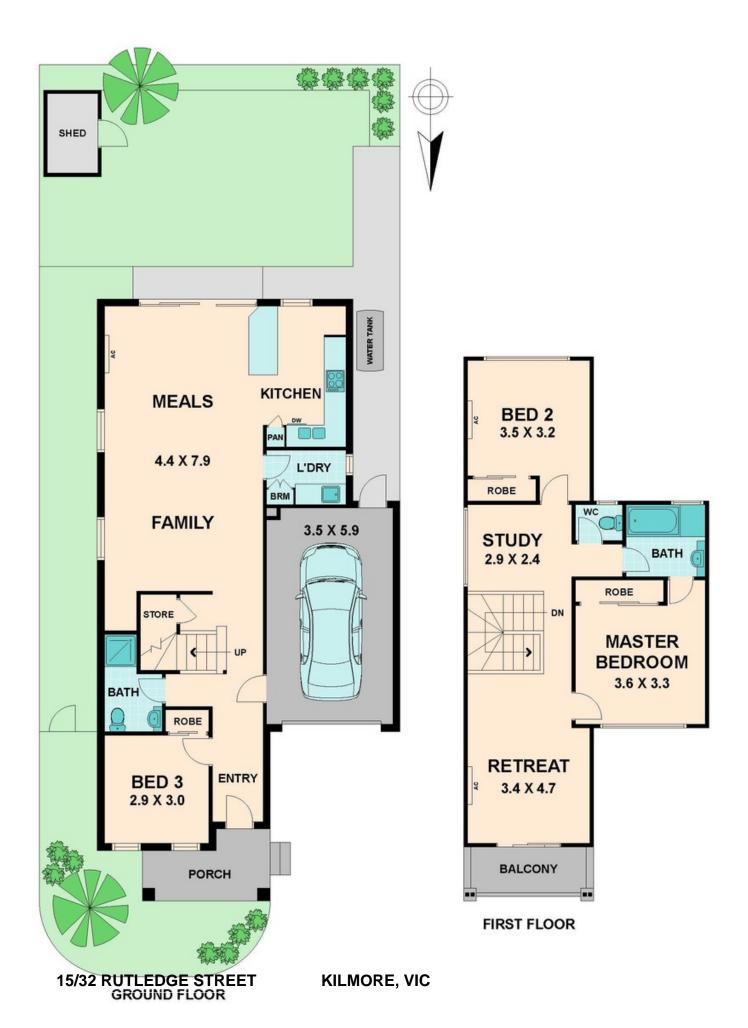

## 15/32 RUTLEDGE STREET KILMORE, VIC

## KILMORE TOWNHOUSE FOR SALE

The opportunity awaits to secure a 3 bedroom townhouse adjacent to the world renowned Kilmore International school right in the heart of the booming town of Kilmore, completed to the highest standard with stainless steel brand-name kitchen appliance, integrated security systems, high quality bathroom fixtures and fittings.

Comfort is addressed with inverter split system air conditioners to living areas and master bedroom, quality carpet to stairs, upper living areas and bedrooms. Also storage is further enhanced with all under-stairway space being utilised as cupboard space.

Outside is a private landscaped backyard with established lawn and very low maintenance gardens, garden shed, concrete and gravel pathways and washing line.