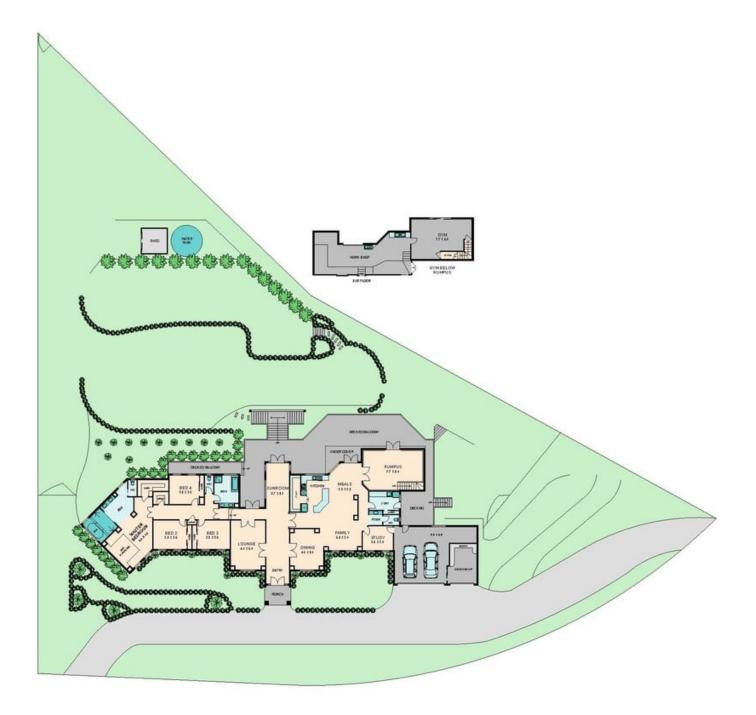

## PREMIUM INDULGENCE

Premium indulgence on approximately three guarter acre. Designed to delight the senses, this stunning mansion blends lavish appointments with truly indulgent spaces. Even at entry you can see and feel the abundance of space created by such a grand statement. The entry hall is large, high and wide and is highlighted by the exquisite parquetry flooring and the unique and beautiful cornice work rarely seen elsewhere. Epitomising an axiom lifestyle the gourmet kitchen features quality appliances, granite benchtops, granite splashbacks and best quality porcelain tiles. The large walk in pantry is cleverly concealed to flow with the decor to produce clean lines and a clever use of space. Overlooking this beautiful kitchen, one is truly impressed by the open but zoned areas for dining, lounging and family interaction. Two other separate formal lounges allow for individual privacy but are still smartly and visually connected to the kitchen/family hub. Three of the four bedrooms are of larger than normal proportions and have built in robes. The fourth or master bedroom is truly magnificent in size with the huge ensuite finished in quality marble and porcelain tiles floor to ceiling. Containing two oversize open double showers and a heated spa bath, this room is truly opulent. The opposite or northern and contains an office. Jarge rumpus o