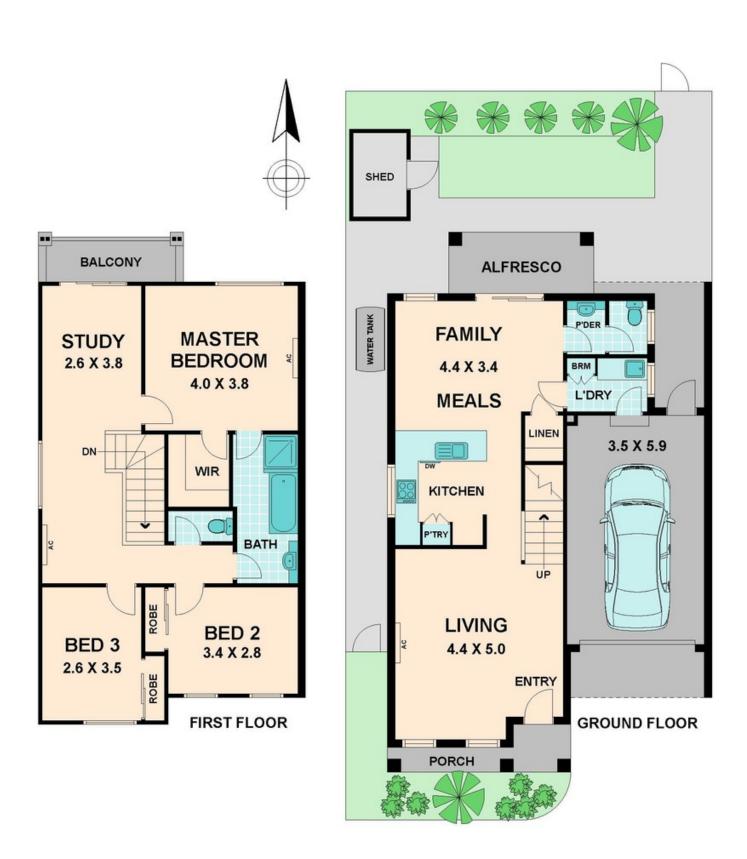

## KILMORE UNIT FOR SALE

New Townhouse for sale Kilmore.

The opportunity awaits to secure a three bedroom townhouse adjacent to the world renowned Kilmore International School right in the heart of the booming town of Kilmore. Completed to the highest standard with stainless steel brand-name kitchen appliances, integrated security systems, high quality bathroom fixtures and fittings. The property features a downstairs and upstairs living area/study, modern kitchen with island, three large comfortable bedrooms (two with built in robes, master with walk in), upstairs and downstairs bathrooms, laundry and a single car remote accessed garage that can be accessed directly from the laundry. Also upstairs is a small private balcony with views over the reserve to the river. Comfort is addressed with inverter split system air conditioners to living areas and master bedroom, quality carpet to stairs, upper living area and bedrooms. Also storage is further enhanced with all under-stairway space being utilised as cupboard space. Outside is a private landscaped backyard with established lawn and very low maintenance gardens, garden shed, concrete and gravel pathways and washing line. The hackvard also has direct nated as