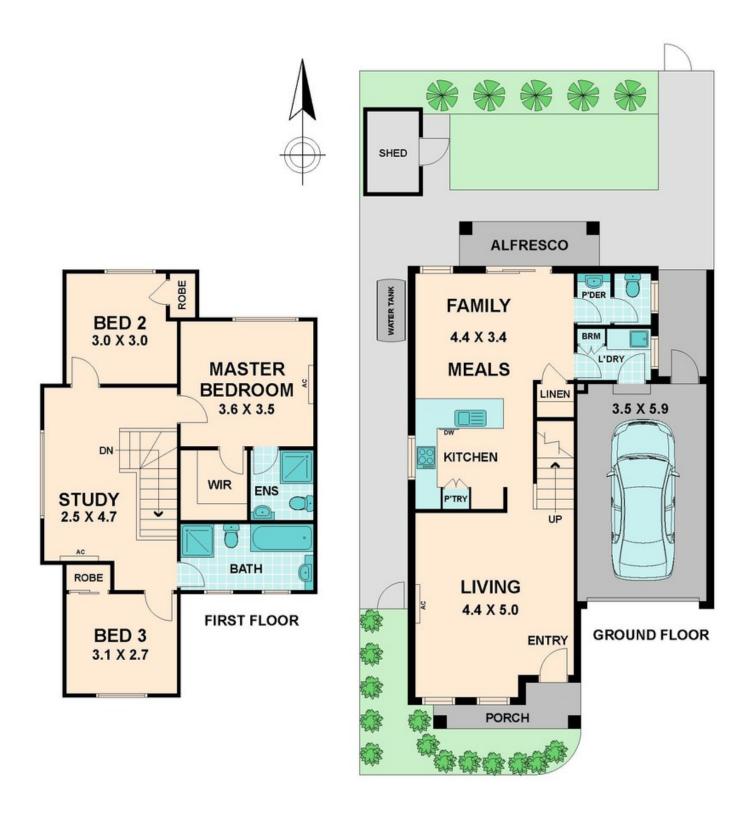

The property features a downstairs and upstairs living area, laundry, modern kitchen with island, three large comfortable bedrooms all with built in robes, upstairs and downstairs bathrooms as well as a single car remote accessed garage that affords direct access to the house. Comfort is addressed with inverter split system air conditioners to living areas and master bedroom, quality carpet to bedrooms & living areas and large format quality tiles to remainder of the unit for such easy cleaning. Outside, a private landscaped backyard with established lawn and very low maintenance gardens, concrete and gravel pathways and washing line. The backyard also has direct gated access to the rear reserve. This is such a