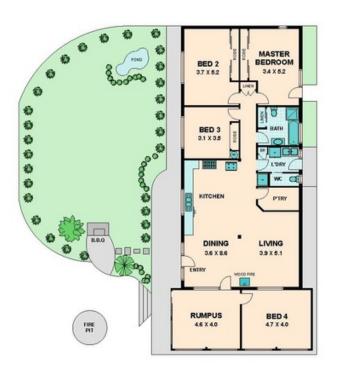

## CLONBINANE HOUSE & ACREAGE FOR SALE

Tranquil and picturesque, this is the only way to describe this beautiful property of approximately sixty five acres. Nestled in the foothills of the Great Dividing Range with magnificent views to the west, where you will appreciate breathtaking sunsets as the afternoon sun dips below the horizon. Picnics are thoroughly enjoyable and you can take your pick of beautiful spots anywhere on this property with a wonderful mix of native trees, pretty valleys and delightful wildlife including birds, wallabies, kangaroos, echidnas and more. Upon entering the residence you will be in awe of the high cathedral ceilings, the lovely large freestanding wood heater and the absolutely stunning cooker in the kitchen that also heats the water if that's your wish, adjacent is the 900 mm stove, now this is living. Three generous bedrooms are at the east end of the home while there are two sun rooms at the west end so even during the cold months you can take full advantage of the beautiful setting sun. The charming mud brick abode has that feeling of restfulness, of family, enjoying the comforting ambience together. This property is all about enjoying life in all its beauty, right from the depths of the earth from where the mud bricks evolved, to the tips of the trees. A truly serene property and I would love to show it to you so if this sounds to