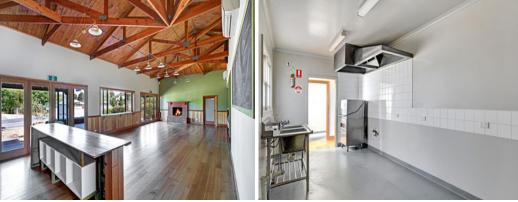

## AVENEL HOUSE FOR SALE

The original Avenel Post Office offers both history, with the original building of 1910 and new beginnings with an extension completed in

Set on approximately 1000m2 and situated next to the train station for easy commuting this property was previously home to beauty rooms/salon and made a very viable income. Once the restaurant was completed, Avenel enjoyed a touch of class and local residents didn't have to go out of town to enjoy a night out and the local cuisine!