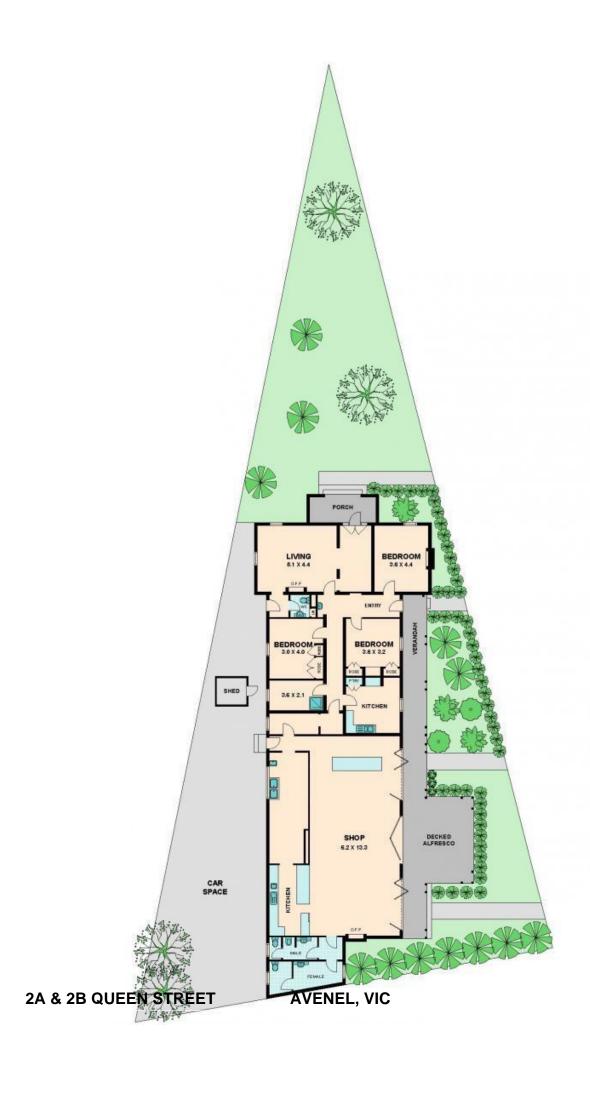

2A & 2B QUEEN STREET AVENEL, VIC

## AVENEL HOUSE FOR SALE

The original Avenel Post Office offers both history, with the original building of 1910 and new beginnings with an extension completed in

Set on approximately 1000m2 and situated next to the train station for easy commuting this property was previously home to beauty rooms/salon and made a very viable income. Once the restaurant was completed, Avenel enjoyed a touch of class and local residents didn't have to go out of town to enjoy a night out and the local cuisine!

The vendors are offering you a blank canvas to do with as you wish and all it needs is you!

0425 733 651