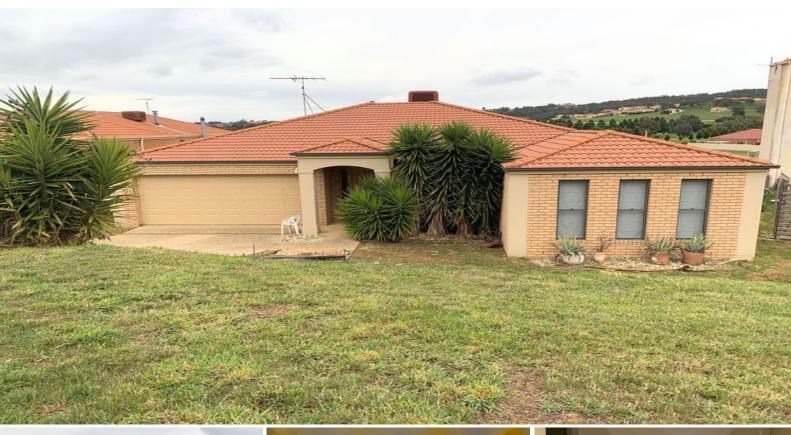

59 CRAIG PARRY DRIVE HIDDEN VALLEY, VIC

## PERFECT FAMILY HOME

Wilson Partners is proud to present 59 Craig Parry Drive, Hidden Valley!

Five bedroom home in Hidden Valley. This property offers main bedroom with walk in robe and ensuite, remaining bedrooms with built in robes. Separate lounge, open kitchen/dining/family area, Rumpus room, main bathroom, separate toilet and laundry. Features include double garage with remote access, ducted heating, evaporative cooling, decked entertaining area and fenced yard.