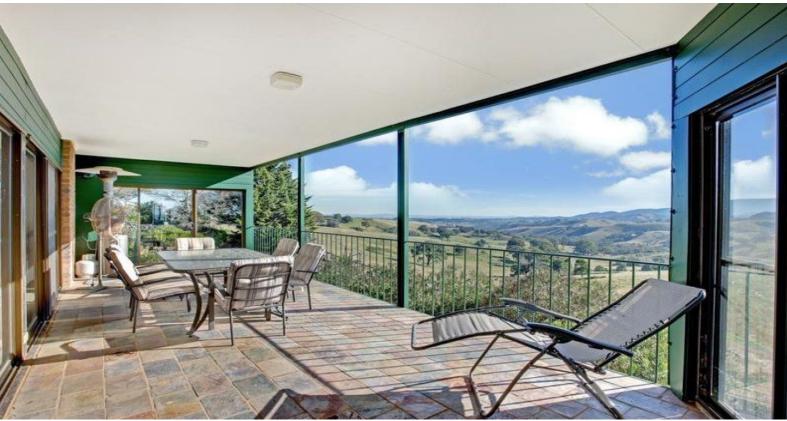

extra large bedrooms with built-in robes, all with access to outdoors. An inviting and practical kitchen leads to a dining area and to the front

verandah, the perfect spot to set up a telescope or just to relax and be mesmerised by the amazing views. The adjacent lounge will be a wonderful room to gather the family in front of the big open