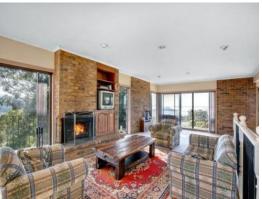

extra large bedrooms with built-in robes, all with access to outdoors. An inviting and practical kitchen leads to a dining area and to the front

verandah, the perfect spot to set up a telescope or just to relax and be mesmerised by the amazing views. The adjacent lounge will be a wonderful room to gather the family in front of the big open