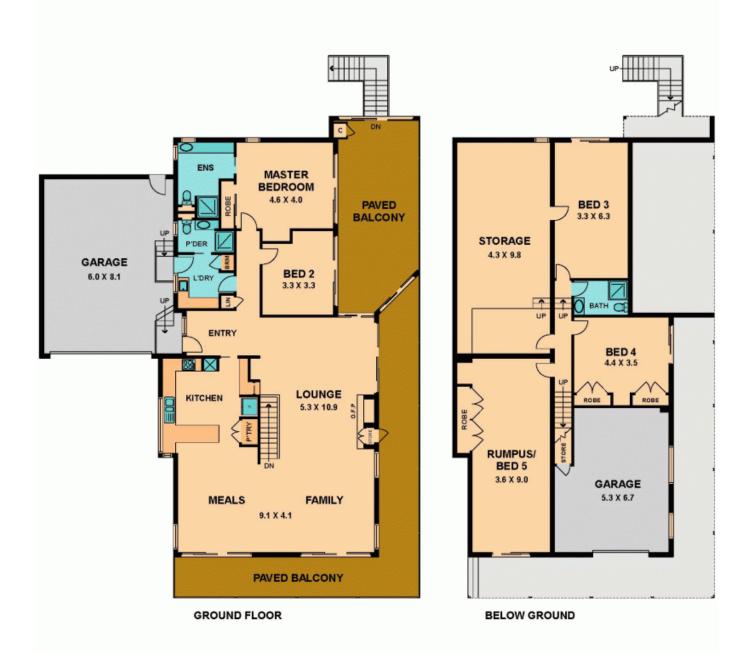

Then this stunning 50 acre (approx) property could be the country property that will inspire you. As you enter the driveway to the large brick home you will enjoy the

expansive views to one of the large dams. The home has ample living space both upstairs and down, plus 4 large to

extra large bedrooms with built-in robes, all with access to outdoors. An inviting and practical kitchen leads to a dining area and to the front

verandah, the perfect spot to set up a telescope or just to relax and be mesmerised by the amazing views. The adjacent lounge will be a wonderful room to gather the family in front of the big open