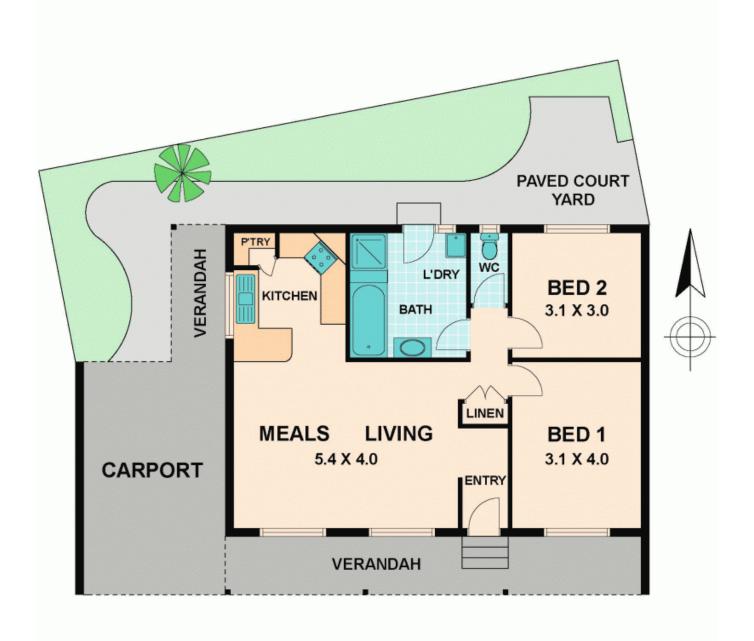

## TWO BEDROOM MUDDY!

Most units are small and lack character.

This is one that will both surprise and delight you!

Two large bedrooms, big lounge and timber kitchen, spacious bathroom with laundry enclosed and set on huge private block in group of only three! All enclosed in a gorgeous mud brick that acts as a fabulous insulator for both summer and winter.

Single carport, cute courtyard and even though this requires a bit of TLC, she will come up as good as new with a lick of paint and a bit of time. Contact Denisse Grech 0419 154 730 or 5784 3555.