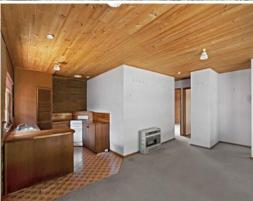

## TWO BEDROOM MUDDY!

Most units are small and lack character.

This is one that will both surprise and delight you!

Two large bedrooms, big lounge and timber kitchen, spacious bathroom with laundry enclosed and set on huge private block in group of only three! All enclosed in a gorgeous mud brick that acts as a fabulous insulator for both summer and winter.