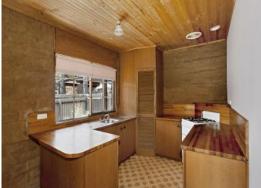

## TWO BEDROOM MUDDY!

Most units are small and lack character.

This is one that will both surprise and delight you!

Two large bedrooms, big lounge and timber kitchen, spacious bathroom with laundry enclosed and set on huge private block in group of only three! All enclosed in a gorgeous mud brick that acts as a fabulous insulator for both summer and winter.