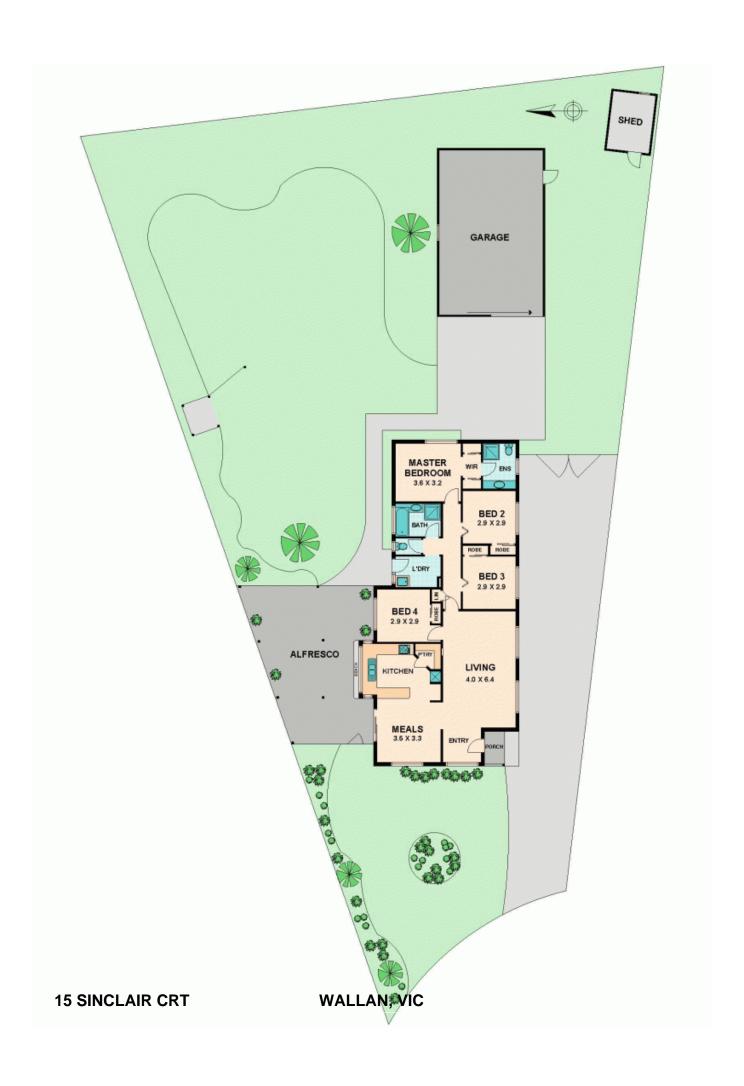

## ALL OFFERS CONSIDERED!

I was just thinking, there aren't a lot of four bedroom properties on the market that can offer such a huge block (in excess of 1020 m2) for family enjoyment, great access to shops and schools plus public transport. Well, not only can this property offer all those goodies, it also has a large four car garage. If you cherish the thought of having a fantastic piece of land, of your children playing in their own backyard, kicking a ball, having a game of cricket and all those things that kids love doing, then you really need to inspect this property.