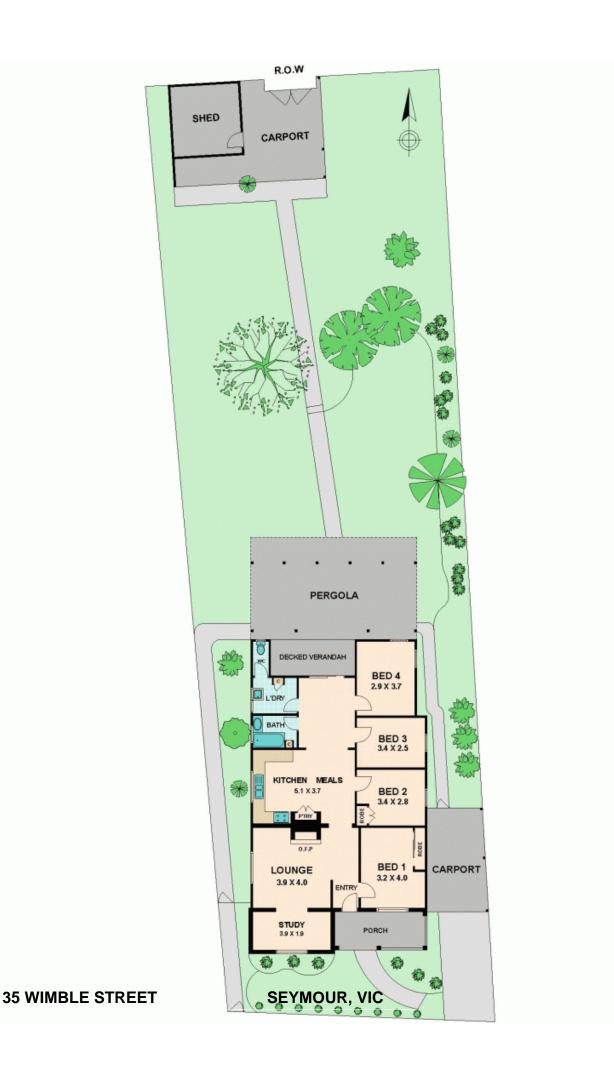

What a fantastic opportunity for not much cash to transform this 4 bedroom family home.

An ideal one for the investment portfolio. Close to schools, shops, train station on a good secure block with rear lane access. Has an existing shed with room for an extension if required.

This is CHEAP MONEY for a 4 bedroom plus a study, 1 bathroom, separate lounge with solid fuel heating and an air conditioner, large kitchen, meals family area opening onto a lovely undercover BBQ area and established landscaped gardens.