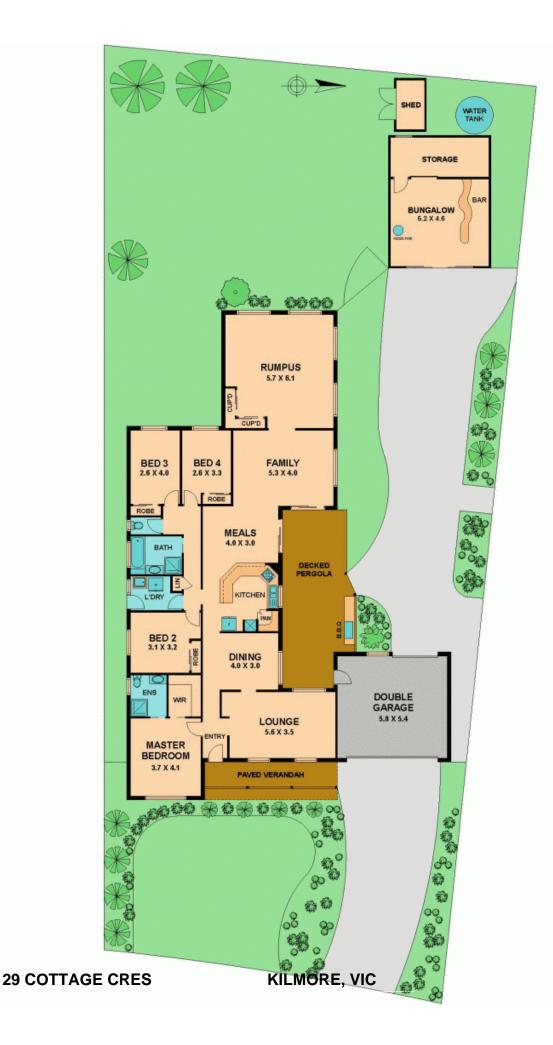

## 29 COTTAGE CRES KILMORE, VIC

- Huge wide block almost quarter acre
- Generous lounge plus dining or study
- Family/meals overlooked by kitchen
- Huge rumpus/pool room

with built-in storage

- Four great sized bedrooms
- Master suite is spacious with ensuite and WIR
- Light filled interiors with neutral colours
- Low maintenance landscaped gardens