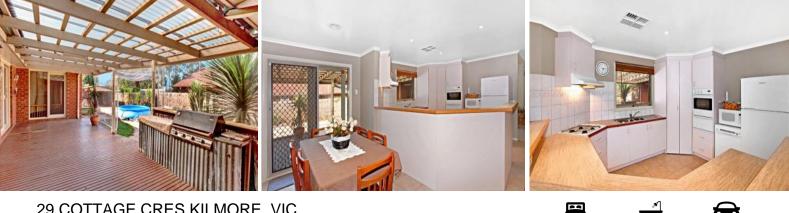

## 29 COTTAGE CRES KILMORE, VIC

## **BIG FAMILY VALUES**

This well presented home offers effortless family living, light filled interiors and neutral tones throughout. With a covered entertainers' terrace at the rear overlooking the sun drenched lawn area this home would be ideal for entertaining and a big family. Vendor's instructions are to SELL so inspect now - prior offers welcome.

- Huge wide block almost quarter acre
- Generous lounge plus dining or study
- Family/meals overlooked by kitchen
- Huge rumpus/pool room

with built-in storage

- Four great sized bedrooms
- Master suite is spacious with ensuite and WIR
- Light filled interiors with neutral colours
- Low maintenance landscaped gardens