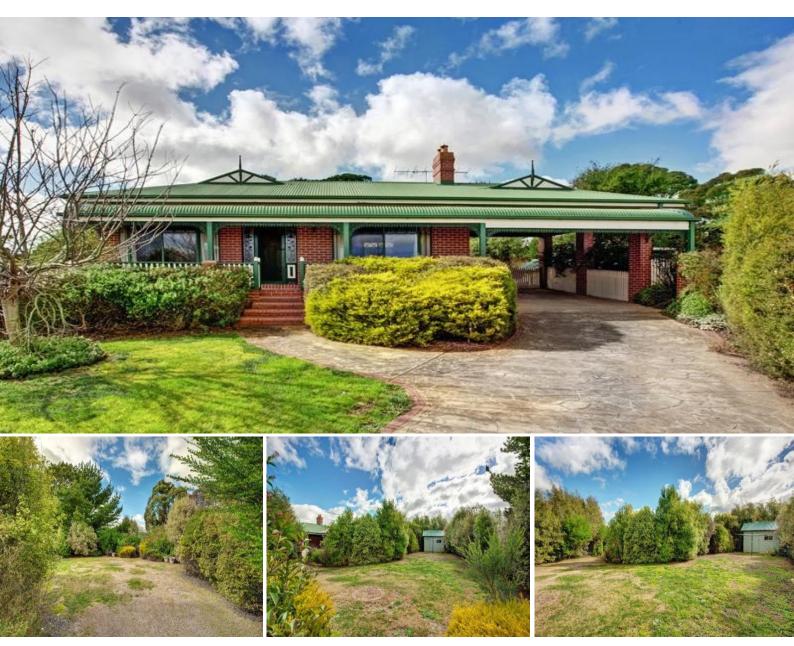

## 9 JANDAREW COURT KILMORE, VIC

Situated in a quiet court not too far from the main street, this brick veneer home consists of three good sized bedrooms (master with ensuite and WIR), step down formal lounge with open fire place and feature brick walls, beautiful timber kitchen which is open to a tiled meals area.

Lovely views over the Kilmore township can be admired from the bay windows at the front of the home. To the rear there is a fantastic undercover entertainment area bringing the gardens to more use all year round.

A large double carport under roofline completes this package where an inspection is sure to impress. Contact Brett McDonald 0409 486 136 or Alan Wilson 0417 577 988.