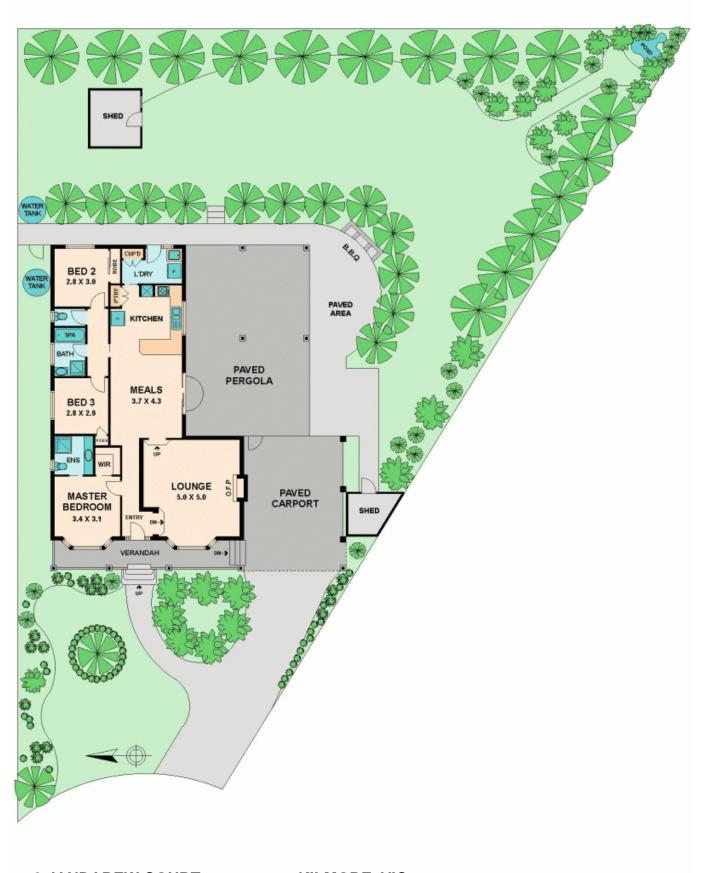

## 9 JANDAREW COURT KILMORE, VIC

Situated in a quiet court not too far from the main street, this brick veneer home consists of three good sized bedrooms (master with ensuite and WIR), step down formal lounge with open fire place and feature brick walls, beautiful timber kitchen which is open to a tiled meals area.

Lovely views over the Kilmore township can be admired from the bay windows at the front of the home. To the rear there is a fantastic undercover entertainment area bringing the gardens to more use all year round.

A large double carport under roofline completes this package where an inspection is sure to impress. Contact Brett McDonald 0409 486 136 or Alan Wilson 0417 577 988.