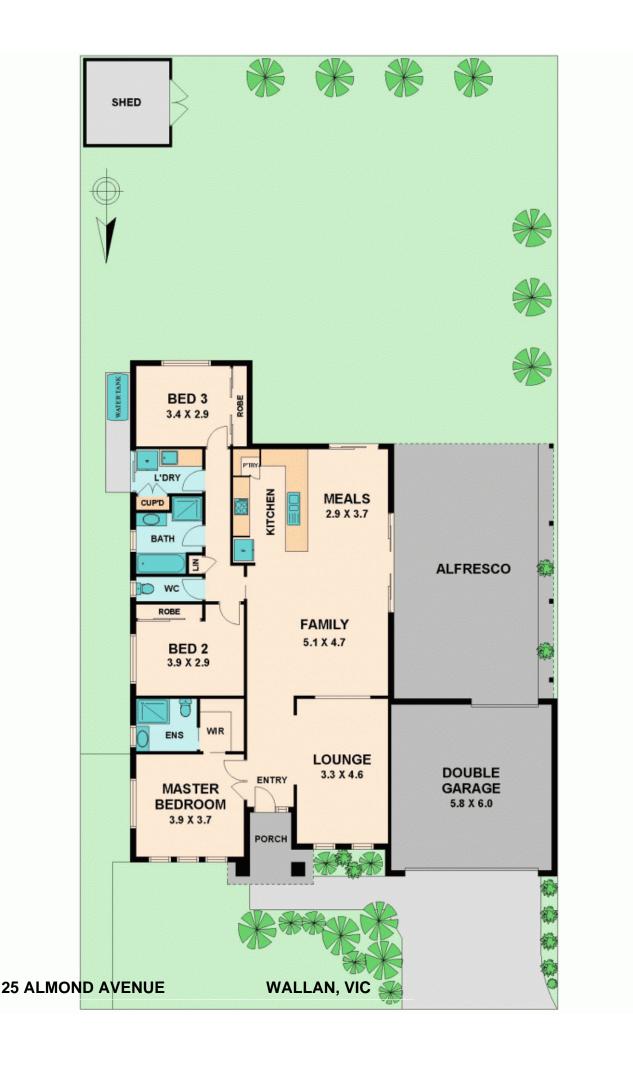

## 25 ALMOND AVENUE WALLAN, VIC

## **BIG QUALITY AT ENTRY PRICE!**

This great home offers everything when you're looking for quality at a great price. Featuring gorgeous contemporary gardens, formal entry adjacent the separate lounge, tiled open plan living to a very stylish, well-appointed kitchen and big spacious bedrooms. Sliding doors open the indoors to the outdoors with a big pergola and a drive-through double garage and large, level

and tidy yard. Neat and tidy, well appointed and set in a great location within walking distance to schools, shops and sports

- this is great living. Want a great investment!!

The existing lease with top quality tenant reflects fantastic returns. Book your inspection now by calling our team on 5783 2233.