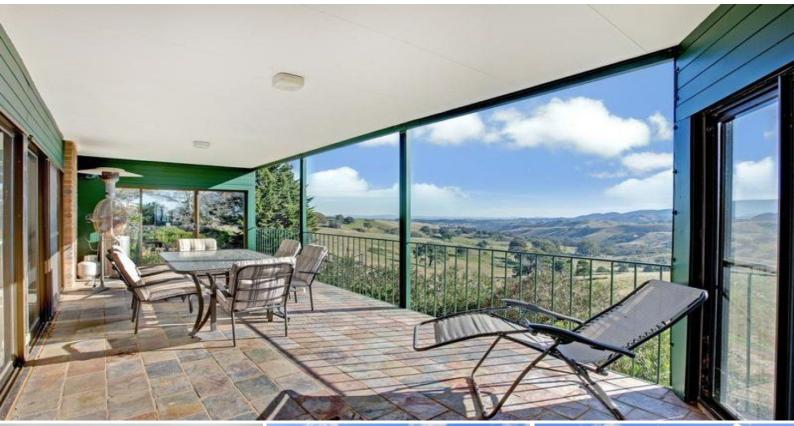

The home has ample living space both upstairs and down, plus 4 large to extra large bedrooms with built-in robes, all with access to outdoors.

An inviting and practical kitchen leads to a dining area and to the front verandah, the perfect spot to set up a telescope or just to relax and be mesmerised by the amazing views. The adjacent lounge will be a wonderful room to gather the family in front of the big open