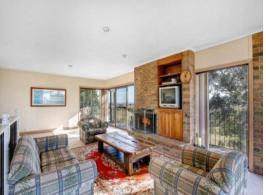

The home has ample living space both upstairs and down, plus 4 large to extra large bedrooms with built-in robes, all with access to outdoors.

An inviting and practical kitchen leads to a dining area and to the front verandah, the perfect spot to set up a telescope or just to relax and be mesmerised by the amazing views. The adjacent lounge will be a wonderful room to gather the family in front of the big open