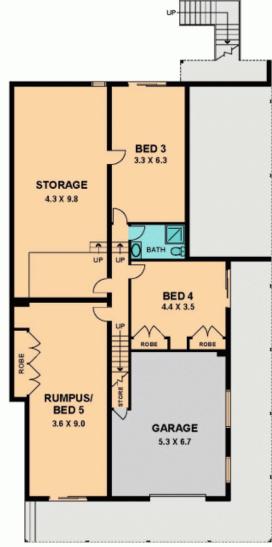

nty of room for family and friends to stay!!

Are panoramic views, usable land and proximity to a sealed road and local shops important!!

Then this stunning 50 acre (approx) property could be the country property that will inspire you.

As you enter the driveway to the large brick home you will enjoy the expansive views to one of the large dams.

The home has ample living space both upstairs and down, plus 4 large to extra large bedrooms with built-in robes, all with access to outdoors.

An inviting and practical kitchen leads to a dining area and to the front verandah, the perfect spot to set up a telescope or just to relax and be mesmerised by the amazing views. The adjacent lounge will be a wonderful room to gather the family in front of the big open

**Bianca Thomas** 0425 733 651





GROUND FLOOR

BELOW GROUND

## 20 MURCHISON SPUR ROAD, REEBROREEØRD, VIC