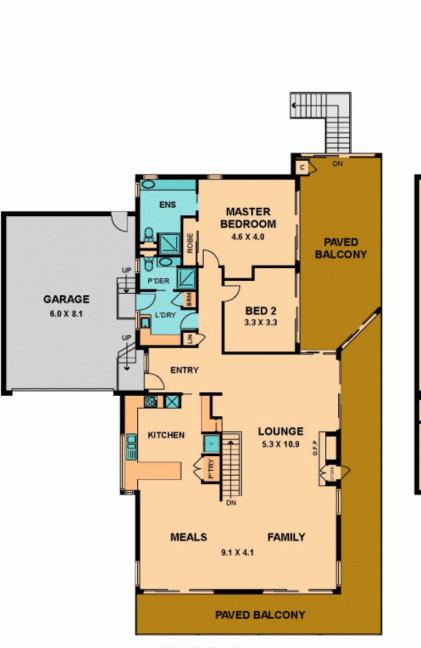

lenty of room for family and friends to stay!!

Are panoramic views, usable land and proximity to a sealed road and local shops important!!

Then this stunning 50 acre (approx) property could be the country property that will inspire you.

As you enter the driveway to the large brick home you will enjoy the expansive views to one of the large dams.

The home has ample living space both upstairs and down, plus 4 large to extra large bedrooms with built-in robes, all with access to outdoors.

An inviting and practical kitchen leads to a dining area and to the front verandah, the perfect spot to set up a telescope or just to relax and be mesmerised by the amazing views. The adjacent lounge will be a wonderful room to gather the family in front of the big open

**Bianca Thomas** 0425 733 651





GROUND FLOOR

BELOW GROUND

## 20 MURCHISON SPUR ROAD, REEBROREEØRD, VIC