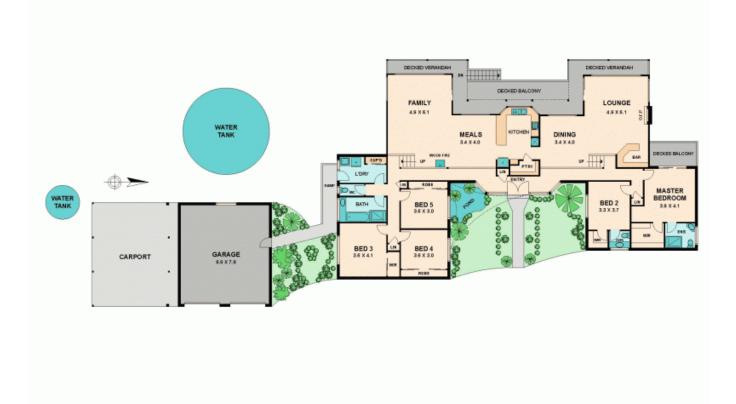

Set on approximately 2 acres, with more Crown land for your use if you wish, the home has been craftsman-built with impressive features including leadlight, double door entrance, pine-lined cathedral ceilings, split-level living area, verandahs and balconies.

The home has 5 spacious bedrooms, the master bedroom, ensuite, guest room or nursery with it's own powder room at one end, and 3 bedrooms, family bathroom, laundry at the other end of the top level.

Established gardens and paths, cellar, separate double remote garage plus extra car or caravan shelter are awaiting your input.