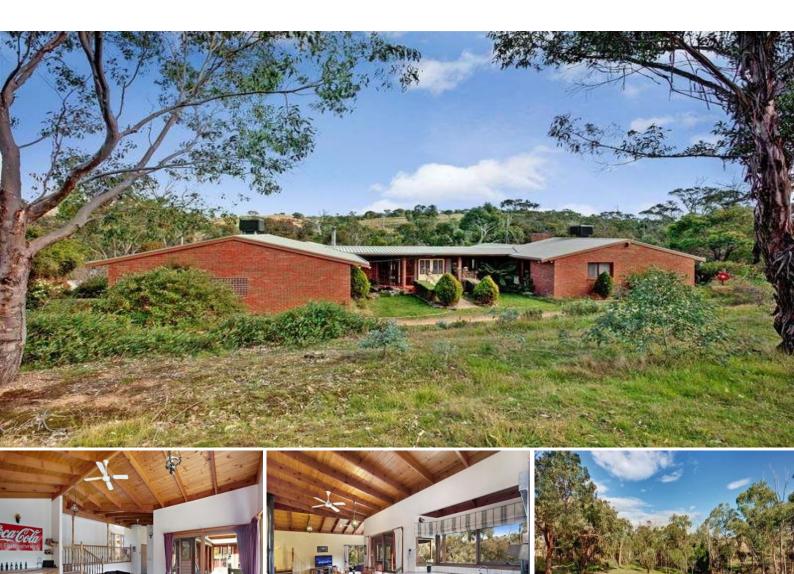

## 10 REEDY CREEK ROAD REEDY CREEK, VIC

If you are searching for a large and appealing home in a glorious rural setting within easy commuting distance to Melbourne, 10 Reedy Creek Road could be the one that ticks all the boxes.

Set on approximately 2 acres, with more Crown land for your use if you wish, the home has been craftsman-built with impressive features including leadlight, double door entrance, pine-lined cathedral ceilings, split-level living area, verandahs and balconies.

The home has 5 spacious bedrooms, the master bedroom, ensuite, guest room or nursery with it's own powder room at one end, and 3 bedrooms, family bathroom, laundry at the other end of the top level.

Established gardens and paths, cellar, separate double remote garage plus extra car or caravan shelter are awaiting your input.