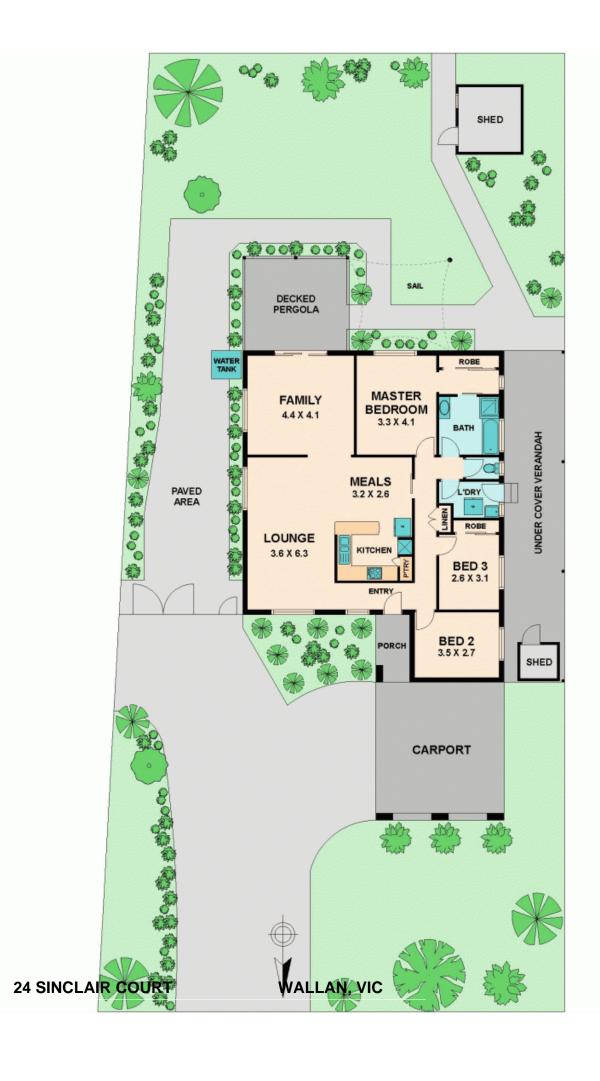

24 SINCLAIR COURT WALLAN, VIC

Beautifully presented three bedroom home in quiet locale close to schools and shops, public transport and train station.

Formal lounge, kitchen and meals area, family room with sliding door with access to lovely decked entertaining area that overlooks the landscaped gardens. Master bedroom has built in robes, shared bathroom and bedroom two has built in robes. Boasting near new evaporative cooling, gas ducted heating, carport and garden shed.

Good sized block, fully fenced, double gates with access to rear yard for the trailer or caravan and immaculate presentation. Contact Denisse Grech 0419 154 730 to arrange your personal inspection.