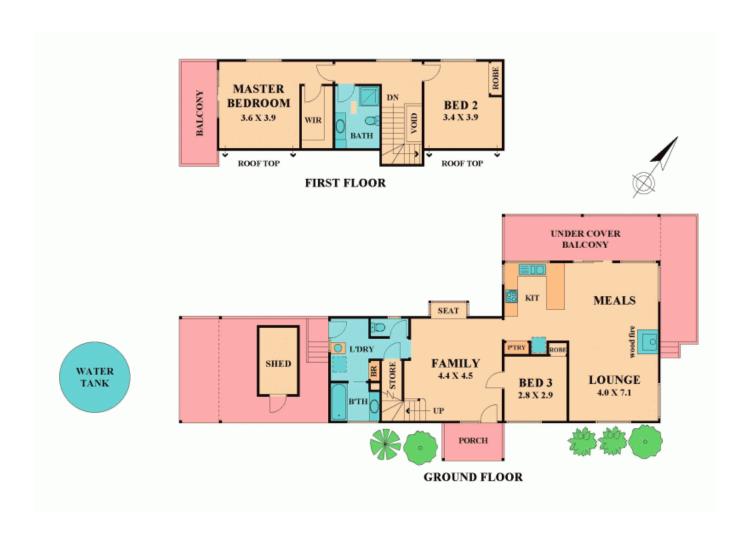

Keeping within agreed covenants has made this piece of Tallarook blend into the landscape and become the sanctuary it now is.

This particular 1 acre has been improved by the 2 storey, 3 bedroom

home placed proudly and thoughtfully to take in wondrous rural views. Upstairs you will find two large bedrooms both with cathedral ceilings and the main bedroom boasting a private balcony.

The bathroom completes the upstairs.

The home comes to its new owner fully furnished, so basically walk in, walk out.

Also on the property and available for its community to utilise, is the  $\ref{eq:community}$ , in-gr