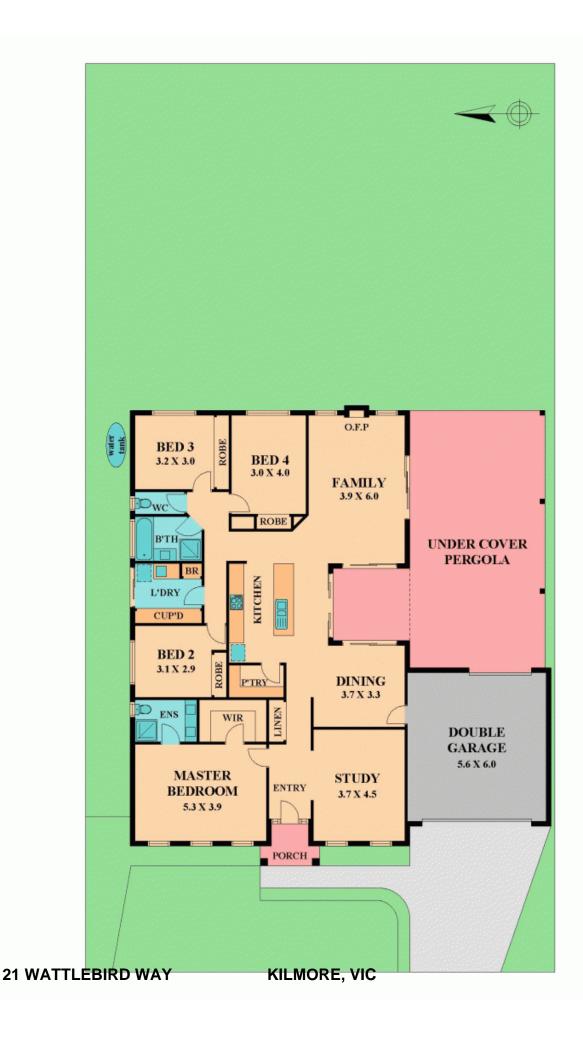

## 21 WATTLEBIRD WAY KILMORE, VIC

## HERE TODAY . . . GONE TOMORROW!

What a fantastic near new home very tastefully decorated with a stunning modern decor and quality fittings which is sure to impress. Comprising 4 good size bedrooms plus a study, the main bedroom is huge and has the all important ensuite and walk in robe. To the front of the home is the formal lounge with a large informal meals area off the kitchen. The galley style kitchen overlooks the alfresco area and access to the large pergola. A generous family room completes this wonderful family home. Call Gail for an inspection ??? 0417 012 041.