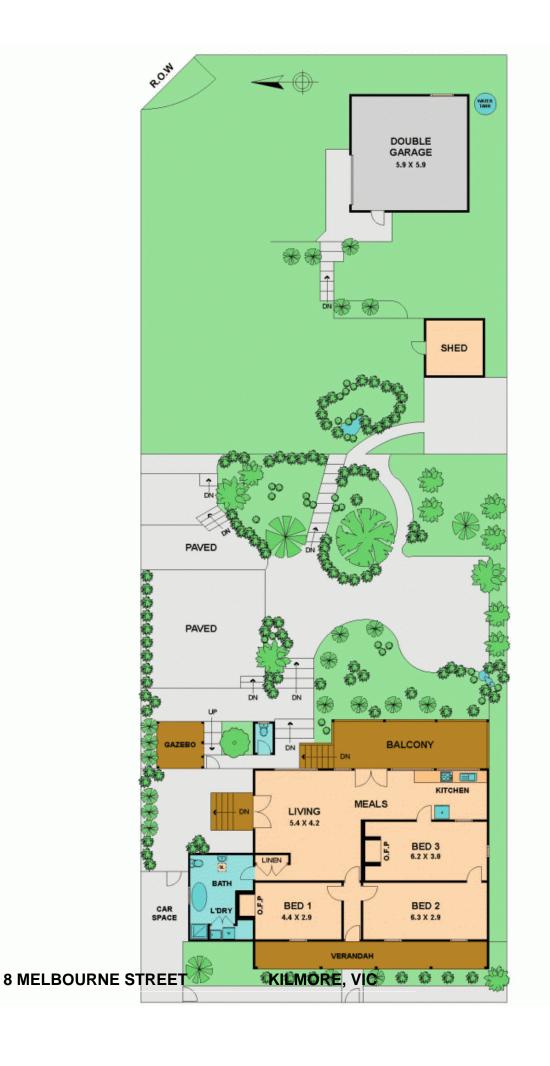

## 8 MELBOURNE STREET KILMORE, VIC

## **MELBOURNE'S BEST**

Experience amazing views over the Kilmore township from the veranda of this c. 1860 home on a large block. With rear access to double shedding which has both power and concrete flooring, a large garden and well established trees so close to the town centre. All three bedrooms are massive with high ceilings and a character fitting for the era. The rooms open onto a large kitchen/dining, and an emphasis on indoor-outdoor living. This is a true beauty; call Jessica Kendrick today on 0415 984 296 to inspect.