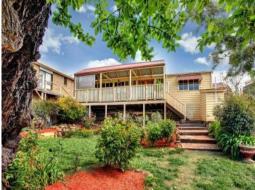

## **MELBOURNE'S BEST**

Experience amazing views over the Kilmore township from the veranda of this c. 1860 home on a large block. With rear access to double shedding which has both power and concrete flooring, a large garden and well established trees so close to the town centre. All three bedrooms are massive with high ceilings and a character fitting for the era. The rooms open onto a large kitchen/dining, and an emphasis on indoor-outdoor living. This is a true beauty; call Jessica Kendrick today on 0415 984 296 to inspect.