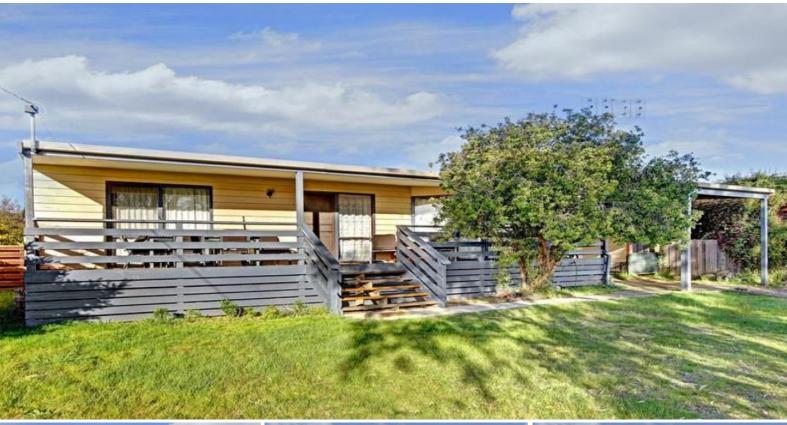

## MARVELLOUS MARIN!

This Appealing First Home, Investment Property or Downsizer is located in a quiet court in beautiful Broadford.

A wide front verandah is a great place to relax and enjoy the peace of country living and the rural views to Mt Piper.

Excellent tenants would be very happy to stay long term, if you prefer.

The timber home sits on a good size block of approximately 850 square metres and has a secure, ample backyard. Cathedral ceilings in the lounge area open to a spacious kitchen with big windows overlooking the yard. Gas heating and ceiling fans make life comfortable throughout the year.

The bedrooms are well-sized, there are built-in robes in 2 whilst the master bedroom, located at one end of the home has a walk-in robe and ensuite.