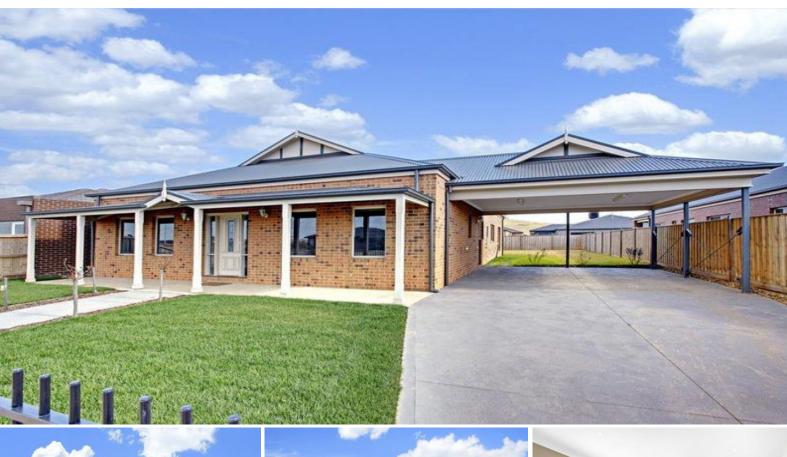

## 68 Wallara Waters Boulevard WALLAN, VIC

This high quality, brand new display home on a 648m2 block in the Wallara Waters Estate in Wallan is now available for you to make your own. Bright and beautiful design coupled with quality workmanship makes this a unique opportunity for you to make a sensible decision to live or invest in a community only 50 kilometres from Melbourne CBD.

Wallan East railway station and the Hume Freeway are both only minutes away.

Offering 3 spacious bedrooms plus a study or 4th bedroom, the home features a wide tiled hallway leading to the expansive open-plan living and dining areas overlooked by the beautiful kitchen complete with stainless steel Technika appliances and massive walk-in butler's pantry.