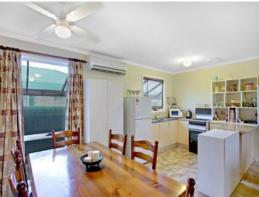

With views to Mt Piper, the home has 3 bedrooms the master bedroom having an ensuite, walk-through and built-in robes.

A dining area is located adjacent to the tidy kitchen with gas stove and overlooks a comfortable lounge with loads of natural light through full length windows.