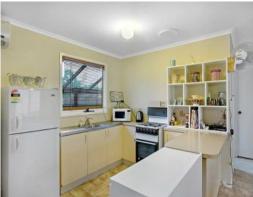

With views to Mt Piper, the home has 3 bedrooms the master bedroom having an ensuite, walk-through and built-in robes.

A dining area is located adjacent to the tidy kitchen with gas stove and overlooks a comfortable lounge with loads of natural light through full length windows.