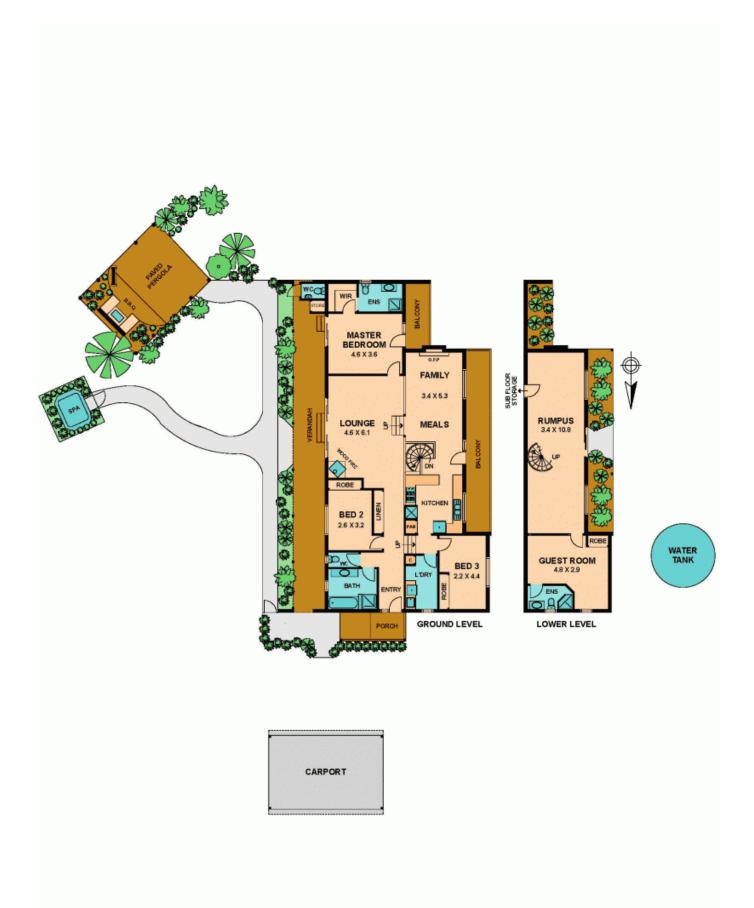

## 4 BADEN DRIVE HEATHCOTE JUNCTION, VIC

Sensational 1.4 acres (approx.) elevated tri-levelled home set amongst a natural wonderland of colour and tranquility. Incredible design, light filled views from every vantage point . Top verandah/balcony to share the enhancement of such an unspoilt secluded hideaway. Four bedrooms, three bathrooms, vaulted timber ceilings, best of fixtures and fittings, country kitchen, formal dining, balconies and verandahs adorn. Separate teenage or extended family accommodation. This property must be inspected to appreciate contact Denise Smith JP 0410 516 727.