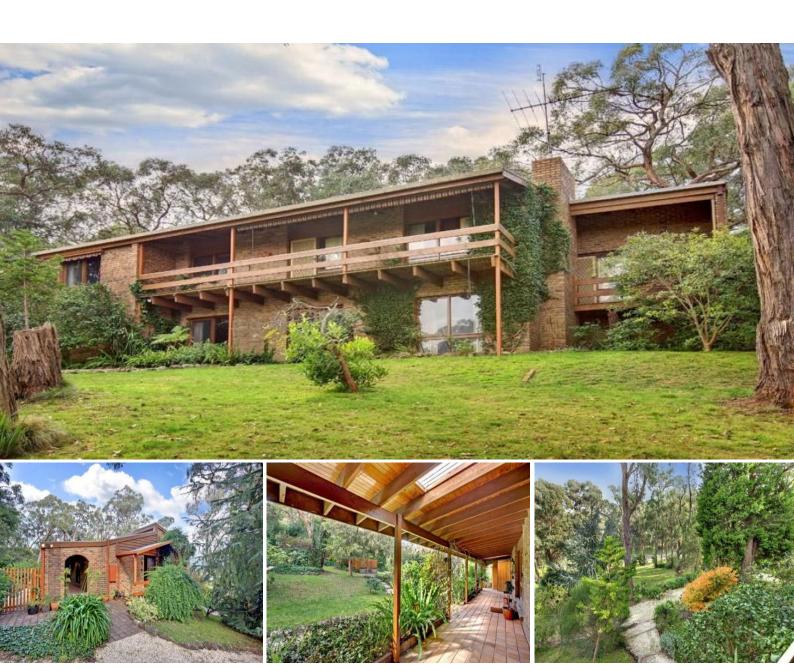

## 4 BADEN DRIVE HEATHCOTE JUNCTION, VIC

Sensational 1.4 acres (approx.) elevated tri-levelled home set amongst a natural wonderland of colour and tranquility. Incredible design, light filled views from every vantage point . Top verandah/balcony to share the enhancement of such an unspoilt secluded hideaway. Four bedrooms, three bathrooms, vaulted timber ceilings, best of fixtures and fittings, country kitchen, formal dining, balconies and verandahs adorn. Separate teenage or extended family accommodation. This property must be inspected to appreciate contact Denise Smith JP 0410 516 727.