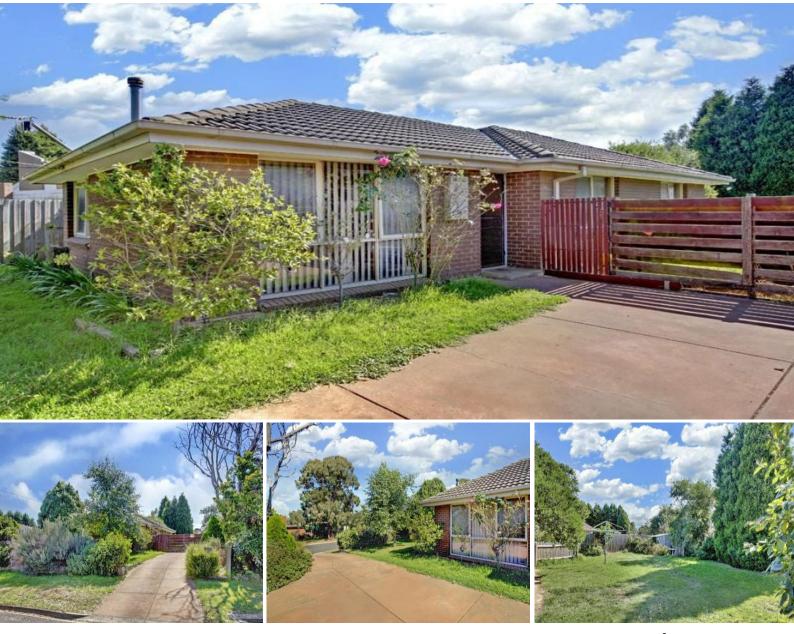

## 4 CAMERON COURT WALLAN, VIC

## COME ON CAMERON

On a huge block measuring approximately 750m2 you will find here a home most suitable for the first home buyer or investor.

This may not be the biggest home in Wallan, but with some imagination it has huge potential.

A coloured concrete driveway leads the visitor to a very wide side access and then through to the backyard all just waiting for you to build a big shed (STCA). A generous backyard is partitioned off giving a small courtyard perfect to contain small children or pets, or just open up the whole backyard and run free!

The home consists of 3 bedrooms - 2 with built in robes - and a bathroom with bath and separate shower.

Bianca Thomas 0425 733 651