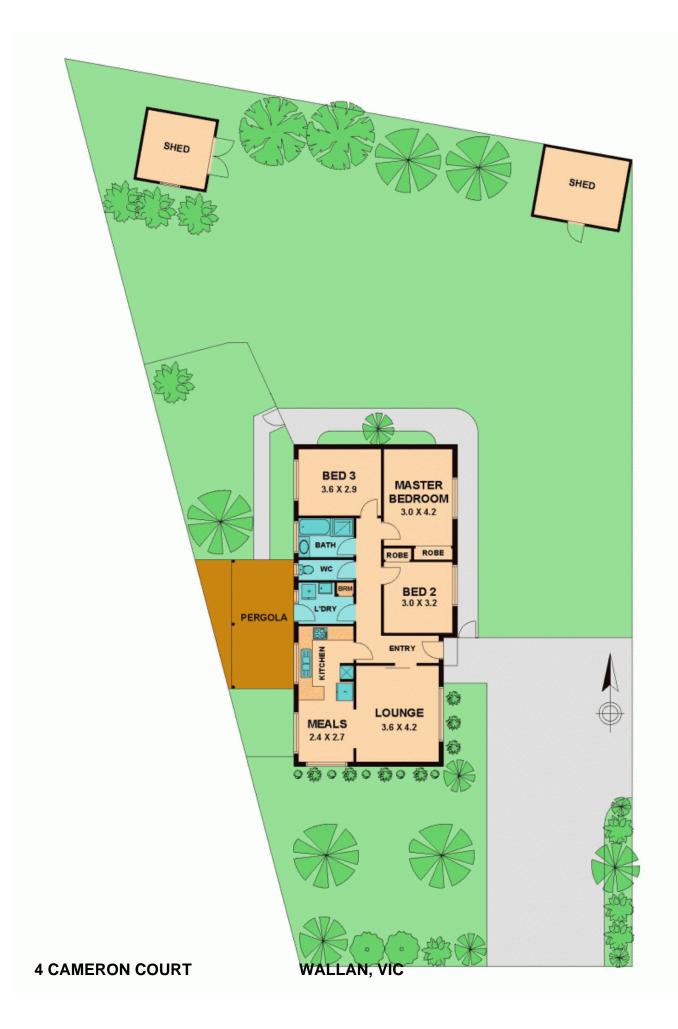

## 4 CAMERON COURT WALLAN, VIC

A coloured concrete driveway leads the visitor to a very wide side access and then through to the backyard all just waiting for you to build a big shed (STCA). A generous backyard is partitioned off giving a small courtyard perfect to contain small children or pets, or just open up the whole backyard and run free!

The home consists of 3 bedrooms - 2 with built in robes - and a bathroom with bath and separate shower.

Bianca Thomas 0425 733 651