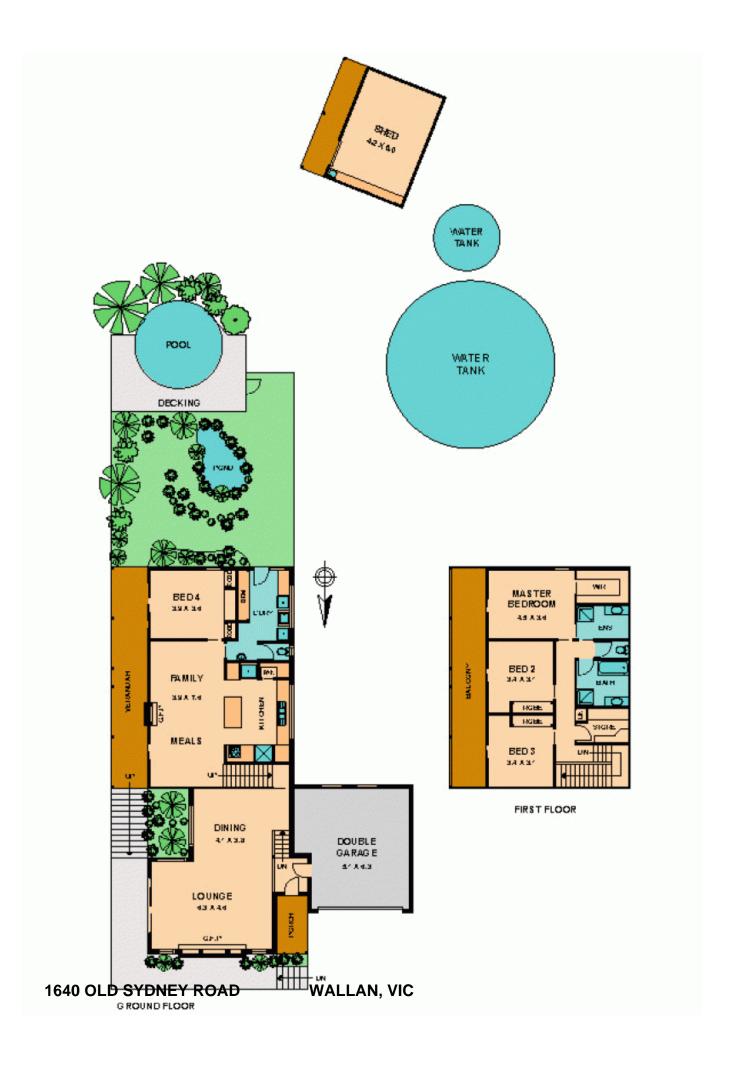

1640 OLD SYDNEY ROAD WALLAN, VIC

## STUNNING DESIGN, BEAUTIFUL BUSH SETTING

Set on 4.25 acres (approx.), only moments to town but miles from care, this beautiful family home speaks of impeccable design, layout and craftsmanship. The one owner home has been designed with family life in mind with 3 split levels and a flexible floorplan allowing 3 or 4 bedrooms, 2 bathrooms and a study/storeroom. A gracious formal lounge/dining room features an open fire place, and downstairs a family/meals area enjoys an open fire place and reverse cycle air-conditioning. There is a further living area for rumpus, theatre, home office or potential 4th bedroom. Sub-floor slab heating is truly luxurious and cosy. Every room enjoys delightful views into established gardens, stands of native timber and the surrounding hills and valleys. Large sliding doors allow direct level access to every room blurring the lines between indoor and outdoor living. The beautiful timber kitchen is the heart of this home and the centre of delicious meals and treats over the years, yet it's in near new condition and the presentation is impeccable. The home has been tastefully finished, while outdoors there are multiple 'rooms' for reflection and entertaining, including built-in barbecue and plunge pool. The beautifully landecaned gardene that curround the h