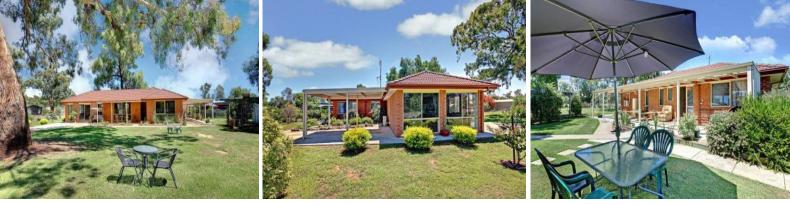

## NEAT AS A PIN!

Placed diagonally on a corner allotment of approx half an acre is this "turn key" 3 bedroom Brick Veneer home. Beautifully presented and maintained there is absolutely nothing that will be required to prepare this property before you move in.

Three good sized bedrooms will allow a new growing family to expand or it also works as a down sizer giving so much enjoyment in so many ways. The main bedroom is climate controlled by a split system and also boasts an ensuite.

The remaining two bedrooms are substantial in size and easily fit a queen size bed.

The kitchen is central to the home and is large enough to incorporate a meals area or extra large fridges.

At the rear of the property is a double zincalume shed with concrete and power and also a large dog run. Perfectly positioned in the Township of Avenel, one will have great access