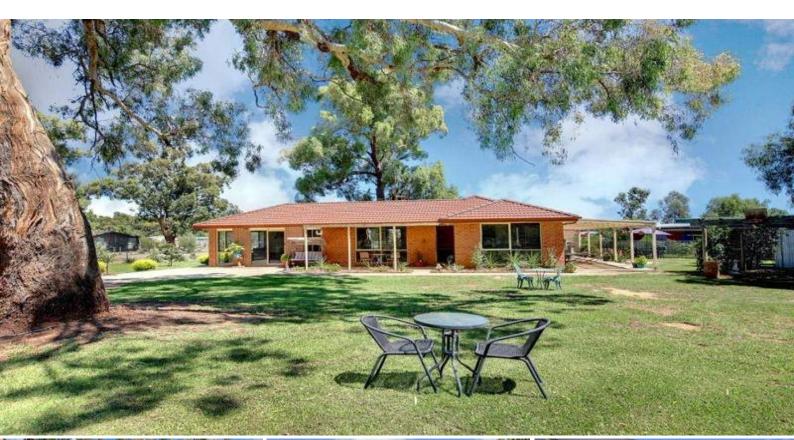

## NEAT AS A PIN!

Placed diagonally on a corner allotment of approx half an acre is this "turn key" 3 bedroom Brick Veneer home. Beautifully presented and maintained there is absolutely nothing that will be required to prepare this property before you move in.

Three good sized bedrooms will allow a new growing family to expand or it also works as a down sizer giving so much enjoyment in so many ways. The main bedroom is climate controlled by a split system and also boasts an ensuite.