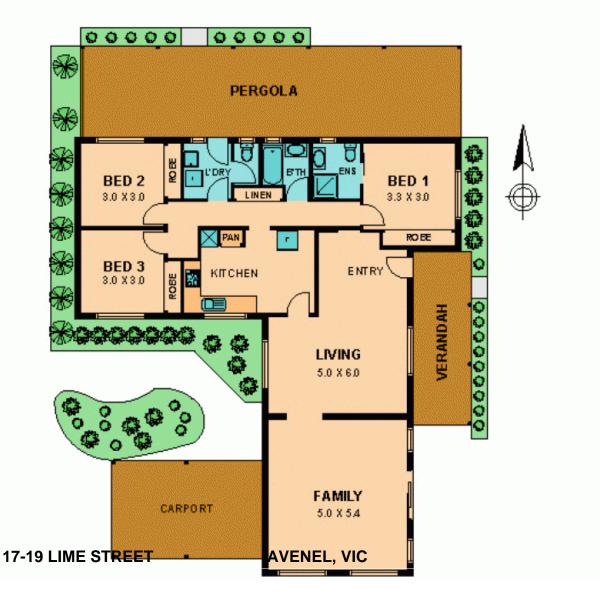

## 17-19 LIME STREET AVENEL, VIC

## NEAT AS A PIN!

Placed diagonally on a corner allotment of approx half an acre is this "turn key" 3 bedroom Brick Veneer home. Beautifully presented and maintained there is absolutely nothing that will be required to prepare this property before you move in.

Three good sized bedrooms will allow a new growing family to expand or it also works as a down sizer giving so much enjoyment in so many ways. The main bedroom is climate controlled by a split system and also boasts an ensuite.

The remaining two bedrooms are substantial in size and easily fit a queen size bed.

The kitchen is central to the home and is large enough to incorporate a meals area or extra large fridges.

At the rear of the property is a double zincalume shed with concrete and power and also a large dog run. Perfectly positioned in the Township of Avenel, one will have great access