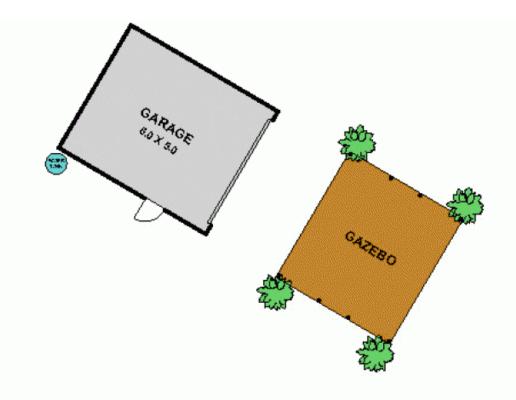

The remaining two bedrooms are substantial in size and easily fit a queen size bed.

The kitchen is central to the home and is large enough to incorporate a meals area or extra large fridges.

At the rear of the property is a double zincalume shed with concrete and power and also a large dog run. Perfectly positioned in the Township of Avenel, one will have great access