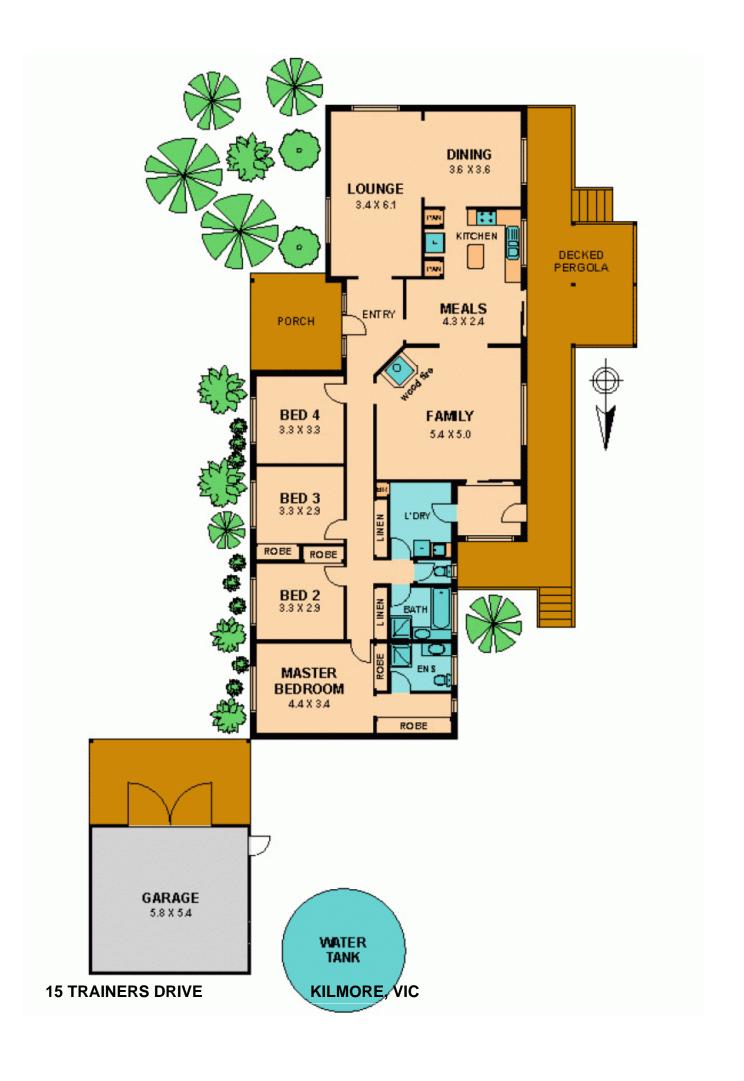

## 15 TRAINERS DRIVE KILMORE, VIC

## I KNOW YOU'LL WANT IT!

With a raised aspect on approx 5 acres you will find here a three bedroom plus study home waiting for someone to add their personal touches.

Views towards Mt William are outstanding and there is a raised deck and entertainment area at the rear of the home perfect for admiring the view.

A huge family room also provides views to the mountains and overlooks the roomy kitchen and thru to the formal lounge dining room.

Polished floor boards are a feature thru most of the home, leaving the bedrooms for the new owner to decide their flooring outcome.