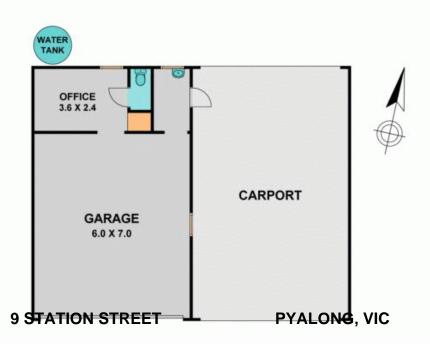

## 9 STATION STREET PYALONG, VIC

Located in pretty Pyalong only about 10 mins drive north of Kilmore is this lovely three bedroom plus study home.

Perched upon 4228m2 and boasting a large shed with a large carport attached, this property covers all bases. A roofed decked area to the rear of the home gives the opportunity of some great entertaining or just some quiet space in the fresh air to read a book or have a cuppa.