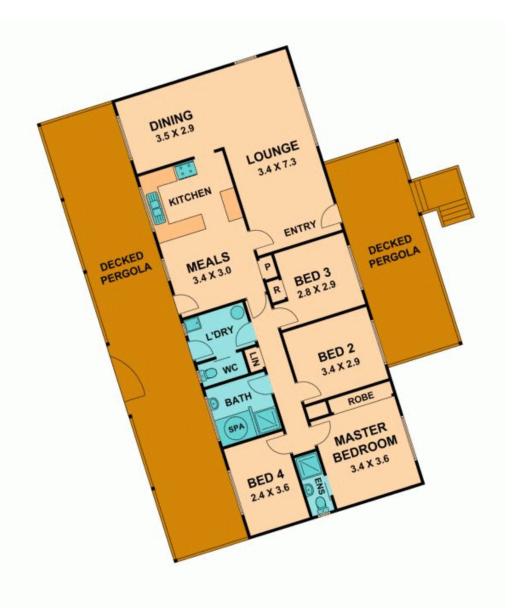

Inside the home is an "L" shaped lounge / dining room with a large window to take in the views to the surrounding hills.

The kitchen is substantial and is open to a good sized meals area.

Three bedrooms all with built in robes and a study or fourth bedroom (dependant upon your needs) will cater for the sleeping arrangements for all of the family.