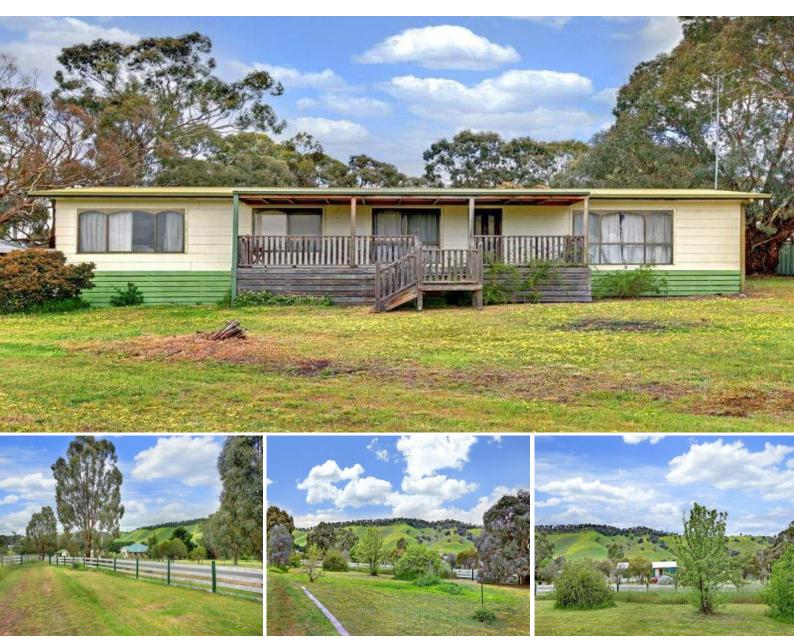

## 9 STATION STREET PYALONG, VIC

Located in pretty Pyalong only about 10 mins drive north of Kilmore is this lovely three bedroom plus study home.

Perched upon 4228m2 and boasting a large shed with a large carport attached, this property covers all bases. A roofed decked area to the rear of the home gives the opportunity of some great entertaining or just some quiet space in the fresh air to read a book or have a cuppa.

Inside the home is an "L" shaped lounge / dining room with a large window to take in the views to the surrounding hills.

The kitchen is substantial and is open to a good sized meals area.

Three bedrooms all with built in robes and a study or fourth bedroom (dependant upon your needs) will cater for the sleeping arrangements for all of the family.