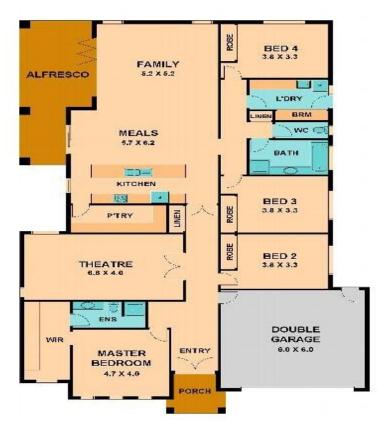

## 641 WALLARA WATERS BOULEVARD WALLAN,

Now selling - a huge stylish, modern, family home of approximately 30 squares master built to a superior quality finish. Featuring 4 bedrooms, media/theatre room, alfresco, ample storage and double garage. The galley-style kitchen will enjoy 900ml stainless steel cooking, walk-in pantry, stone benchtops and 'waterfall' sides. The finished product will be stunning, setting a new benchmark for presentation and quality fittings square tapware, slide and stack doors to alfresco, tiles, carpets, Mirboo decking, connectivity. Naturally ducted heating is included. Options are available for cooling and ducted vacuum.