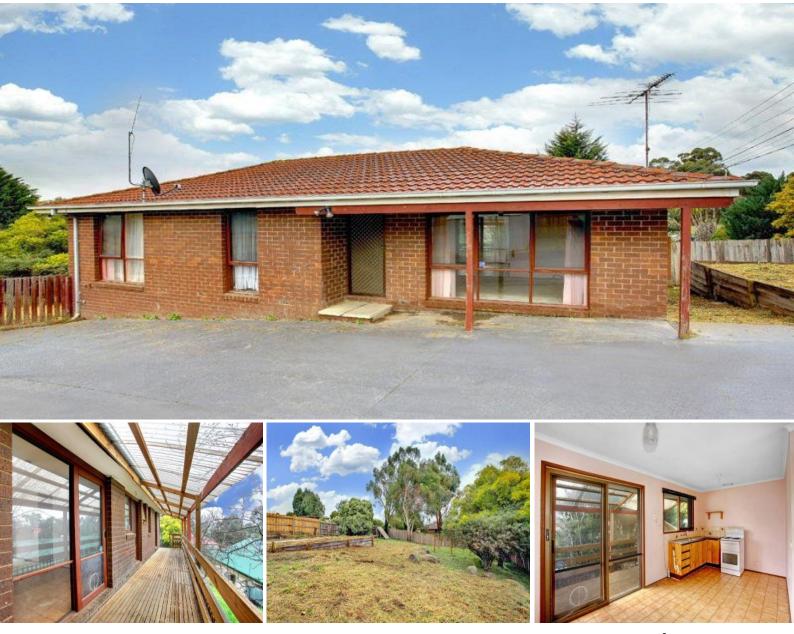

## YOU LITTLE CUTIE!

With a little love and attention this Little Cutie will shine once again. A neat 3 bedroom brick veneer home offers a large living area open to a basic kitchen and boasts one bathroom with shower over bath. Positioned on approx 850m2 with concrete driveway and slab ready for a shed as well as extra under house storage, there is plenty of useable space to meet your needs. Waterford Park is located a few kilometres from the Clonbinane exit on the Hume Freeway just to the north of Wandong.