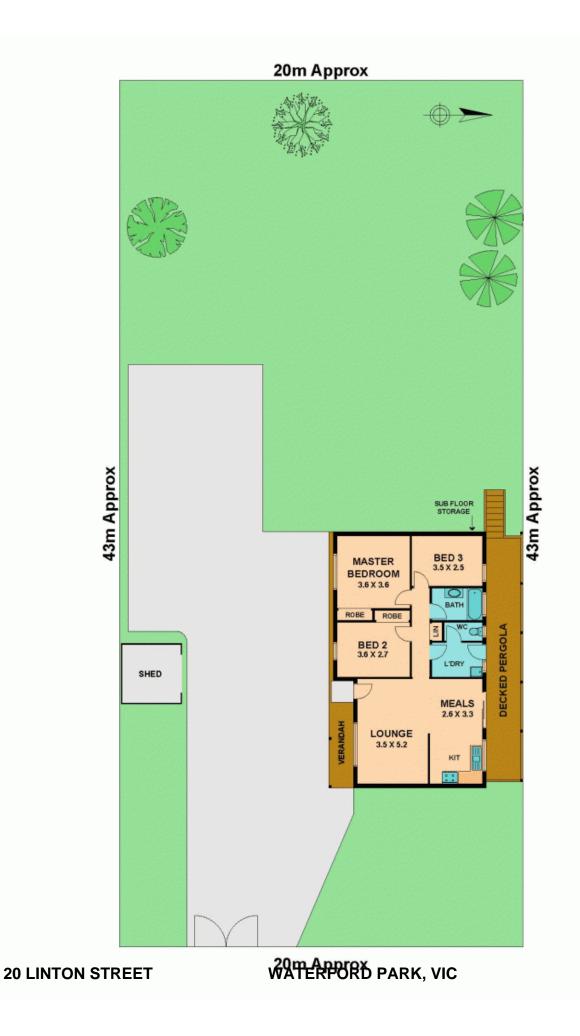

## 20 LINTON STREET WATERFORD PARK, VIC

## YOU LITTLE CUTIE!

With a little love and attention this Little Cutie will shine once again. A neat 3 bedroom brick veneer home offers a large living area open to a basic kitchen and boasts one bathroom with shower over bath. Positioned on approx 850m2 with concrete driveway and slab ready for a shed as well as extra under house storage, there is plenty of useable space to meet your needs. Waterford Park is located a few kilometres from the Clonbinane exit on the Hume Freeway just to the north of Wandong.