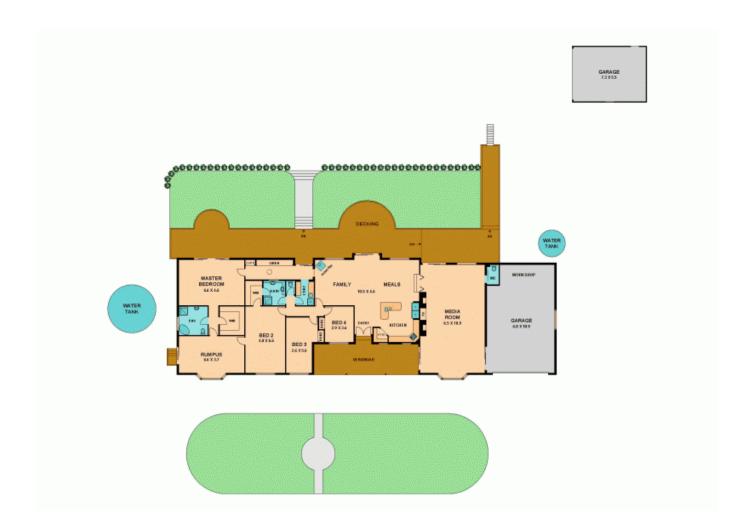

## **DELIVERANCE!**

Sensational! Four or five bedrooms and they're huge! If you have a large family that needs space for living and playing, this home calls for your attention

Located on approx 2 acres tucked quietly away in Kilmore East, this brick veneer home will suit any family.

There are two huge living areas with the informal being open to the expansive kitchen and beautiful slate flooring.

The formal living is massive and brightly lit with natural light. The bedrooms are all more than substantial with built in robes or with walk in robes.

The main bedrooms' feature aside of its size, is the gorgeous timber flooring.

This is the Seymour line and runs regular service into Melbourne. Call 5781 1999 or 0438 624 479.