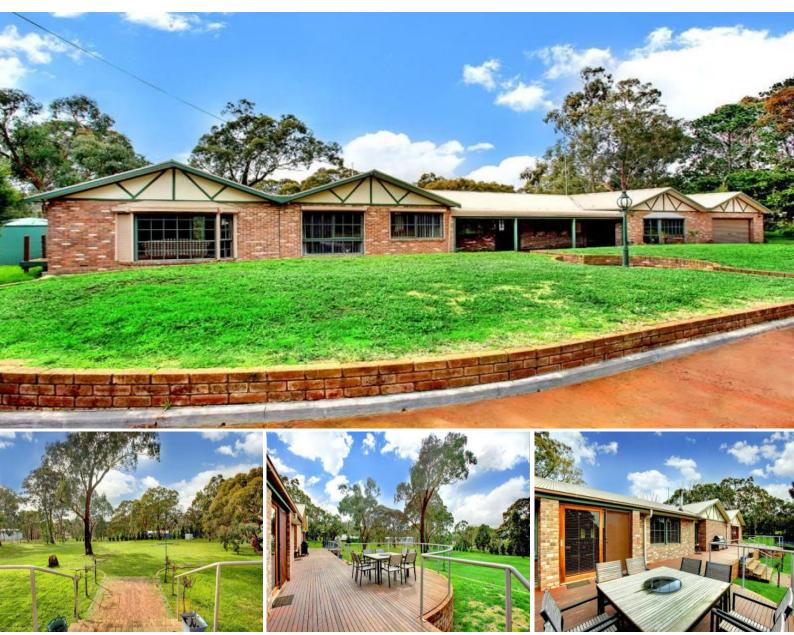

## **DELIVERANCE!**

Sensational! Four or five bedrooms and they're huge! If you have a large family that needs space for living and playing, this home calls for your attention

Located on approx 2 acres tucked quietly away in Kilmore East, this brick veneer home will suit any family.

There are two huge living areas with the informal being open to the expansive kitchen and beautiful slate flooring.

The formal living is massive and brightly lit with natural light. The bedrooms are all more than substantial with built in robes or with walk in robes.

The main bedrooms' feature aside of its size, is the gorgeous timber flooring.

This is the Seymour line and runs regular service into Melbourne. Call 5781 1999 or 0438 624 479.