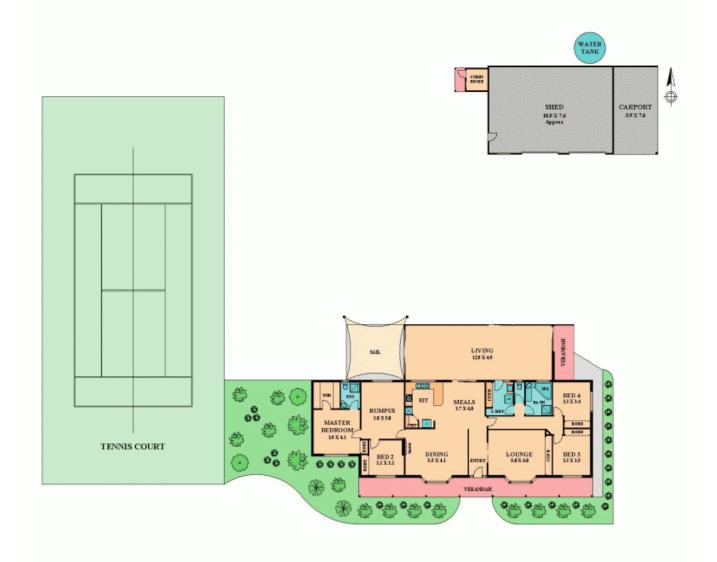

## **EXCLUSIVE LIVING, PLAYING & WORKING**

Some people look for executive living with a focus on family fun.

This home has it all, set in an exclusive estate on a large 1 acre plus of low-maintenance grounds is a classic four bedroom homestead. Comprising two formal living areas, parent retreat/study and hostess kitchen - its ready now for the big family or the one that is growing. The sunroom completes the homes focus on entertaining, full glass sliding access to the garden and only a short few steps to a fully lit competition-size tennis court. Magnificent to say the least!

Plus as a bonus work out of home in a huge Colorbond shed approx 7m x 15m with power and its own bathroom toilet/shower facilities.

An inspection will delight. Call Brett McDonald to arrange inspection 0409 586 136.