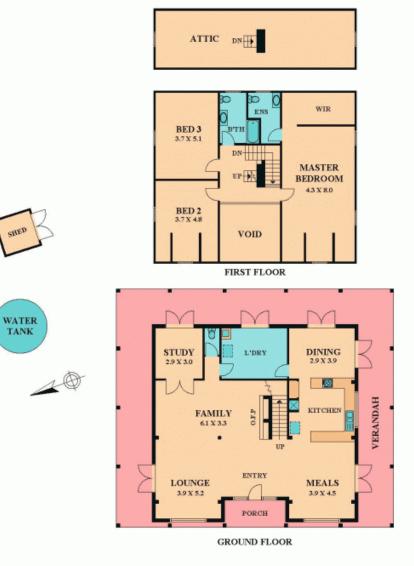

## DREAMS DO COME TRUE! ..... Approx 22 acres

Take a leisurely drive just out of the lovely Whittlesea township and immerse yourself in the scenic beauty found in the surrounding hills of Mt Disappointment. Ponder the possibility for your family in the relaxed comfort afforded by the country lifestyle. Here it is, just waiting for you, the perfect opportunity nestled quietly into the hills with spectacular views to the north and west and the most superb sunsets reflecting into the large windows of this fantastic family home. Sitting snuggly on approximately 22 acres, this fabulous, four bedroom mud brick home has been very tastefully designed with the family in mind. Onto a wide return verandah, beautiful French doors offer access from the dining, lounge, study and large laundry. The stunning open plan timber kitchen has loads of natural light, as you would expect and is complete with dishwasher, cooktop and wall oven. Upstairs, two of the children's bedrooms are to the left of the staircase and on the next level there are another two bedrooms which span the entire floor. The huge master suite with walk in robe and ensuite is linked to the staircase via a unique landing of timber and steel which overlooks the main entrance. On the South side of the property there is a euitably etylad b