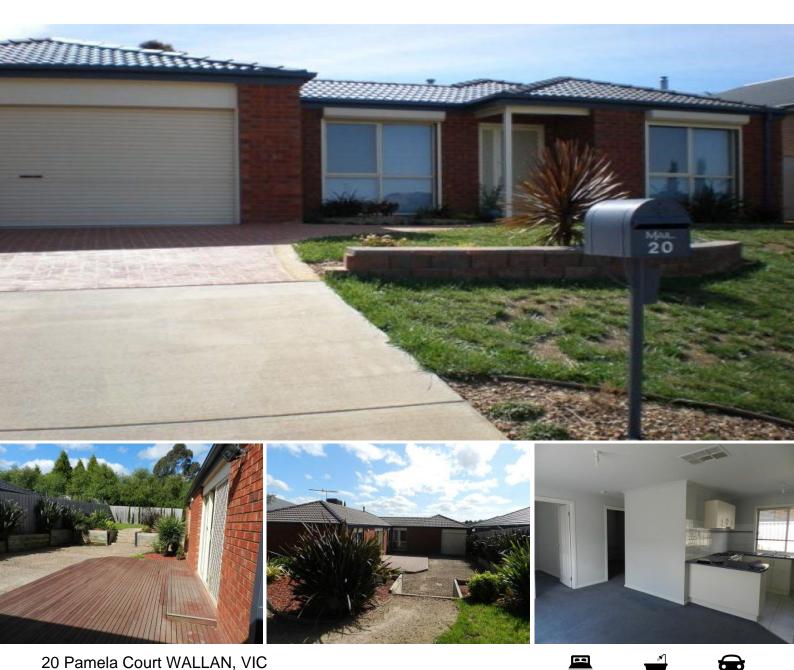

## 20 Pamela Court WALLAN, VIC

## JUST WHAT YOU ARE LOOKING FOR

Quiet Court location, ideally situated within walking distance to schools, Day care, Wellington Square Shopping shopping complex and much more.

This low maintenance three bedroom home in Wallan offers main bedroom with walk in robe and ensuite, remaining bedrooms with built in robes, lounge kitchen/dining area, laundry and main bathroom with separate toilet. Features of this property include double remote garage with rear access, decked area, fully fenced yard, neat gardens, ducted heating and evaporative cooling.