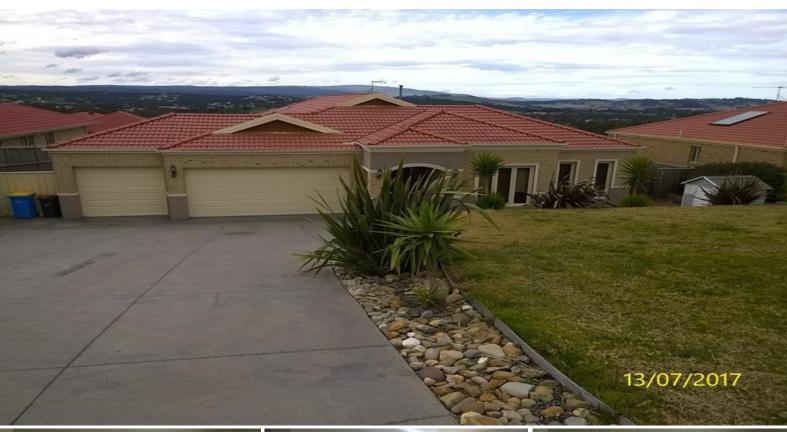

8 Ritaco Way HIDDEN VALLEY, VIC

## **EXEMPLARY & METICULOUS**

Four bedroom home plus study situated on 1/2 an acre in Hidden Valley. This property needs to be experienced to be believed offering main bedroom with walk in robe and ensuite, spa bath, shower and double vanity. Four generously sized bedrooms all with built in robes, spacious study and Kids retreat area. Formal lounge with gas log fire, open meals/dining/family and kitchen area. The kitchen is complemented with butlers pantry and stainless steel appliances. separate theatre room with private decked area over looking large secure backyard.

Other features include three car garage with rear access, under cover alfresco area, external windows all tinted for maximum privacy, plantation shutters, evaporative cooling, ducted heating and timber flooring throughout living areas.