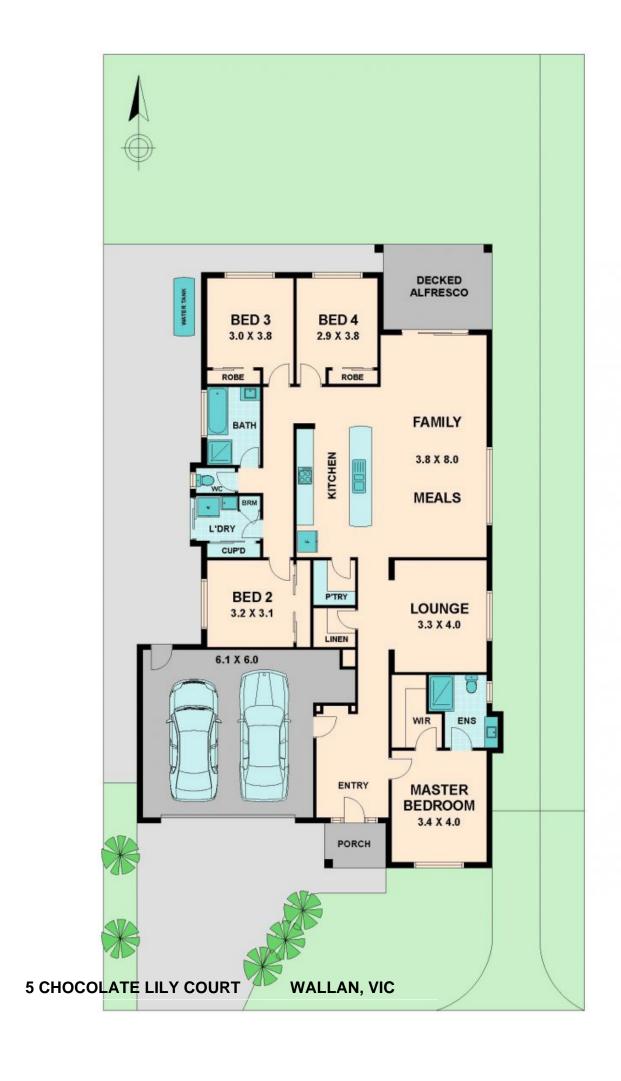

5 CHOCOLATE LILY COURT WALLAN, VIC

## **UNDER OFFER - HOT CHOCOLATE!**

sets the home off perfectly starting from the wide entry and flowing throughout the home including the splashback in the kitchen. The decked alfresco area is a great place to unwind at the end of a hard day. The low maintenance gardens complete with retaining walls and water tank is clean cut and complete. Large Double garage with work space with automatic door makes coming home a breeze. This valuable home has all the trimmings. as an added BONUS this home is Still under builders warranty...how can anyone resist?