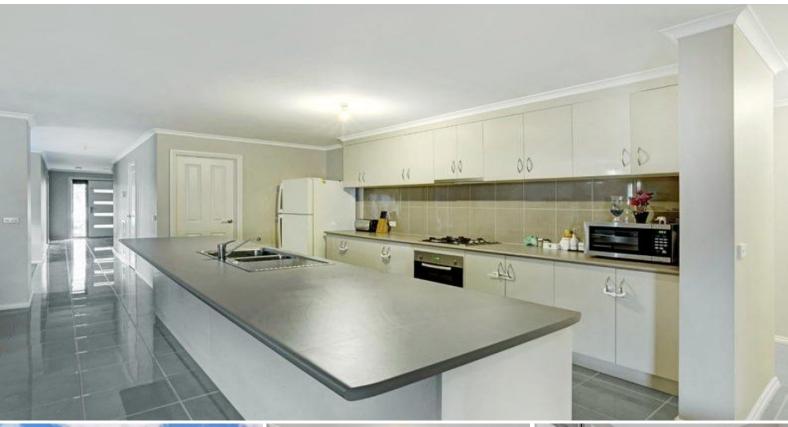

## **UNDER OFFER - HOT CHOCOLATE!**

sets the home off perfectly starting from the wide entry and flowing throughout the home including the splashback in the kitchen. The decked alfresco area is a great place to unwind at the end of a hard day. The low maintenance gardens complete with retaining walls and water tank is clean cut and complete. Large Double garage with work space with automatic door makes coming home a breeze. This valuable home has all the trimmings. as an added BONUS this home is Still under builders warranty...how can anyone resist?