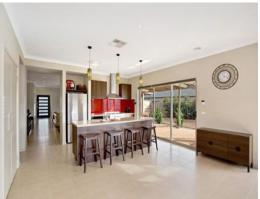

Entertaining is the full focus with gorgeous stone bench tops, glass splash backs, island bench and ample family room.

A classic 3 bedroom plus study home provides oversize bedrooms that compliment a home of this stature.