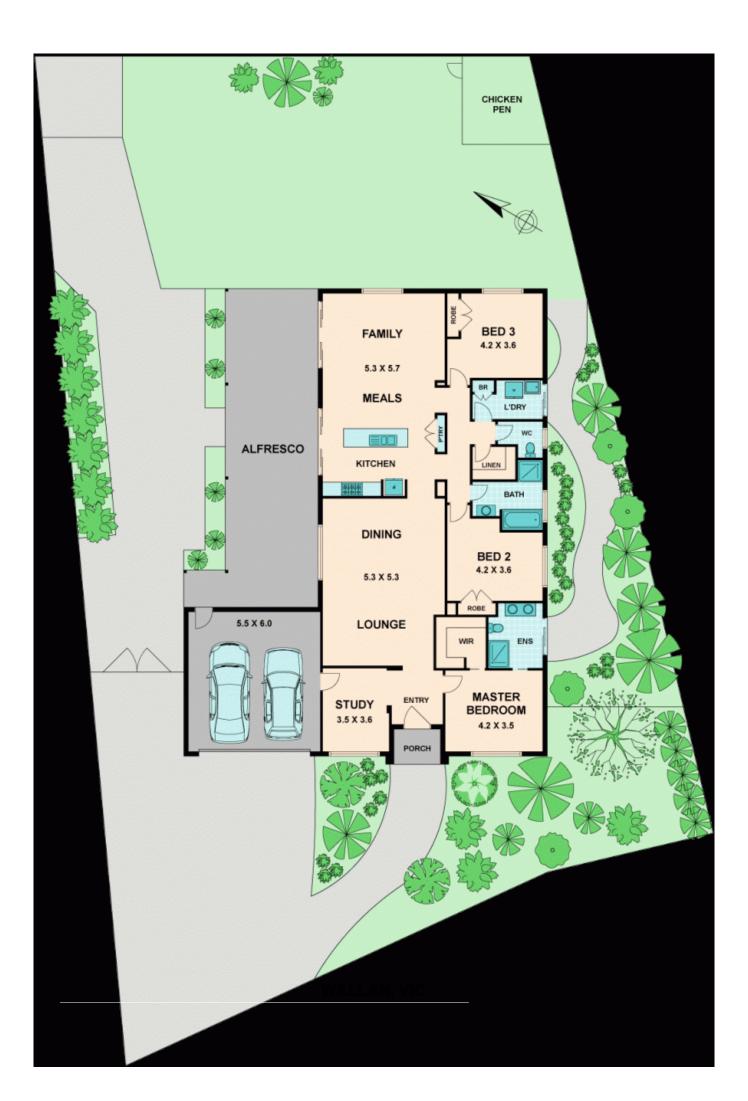

WALLAN, VIC

Only just begins to describe one of the best presented homes I have had the pleasure to sell in this range. This is the design that includes everything that was in the showroom plus more.

Polished porcelain tiled entry to master full ensuite, walk-in robe, adjacent from a huge formal living, combined dining sets this prestigious home apart from the rest.

Entertaining is the full focus with gorgeous stone bench tops, glass splash backs, island bench and ample family room.

A classic 3 bedroom plus study home provides oversize bedrooms that compliment a home of this stature.

Undercover outdoor entertaining makes way to a massive backyard with side access for the adventurers needing to park the caravan or boat.