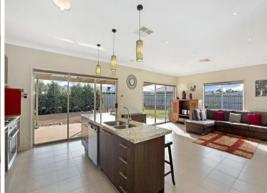

Entertaining is the full focus with gorgeous stone bench tops, glass splash backs, island bench and ample family room.

A classic 3 bedroom plus study home provides oversize bedrooms that compliment a home of this stature.