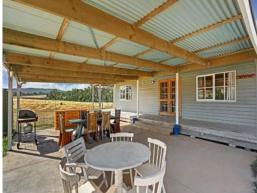

## PRETTY FANTASTIC!!

Set on approximately 10 acres, this two bedroom sweetheart has personality and charm that appeals to you the minute you drive in the driveway. Open plan lounge and dining with solid fuel heating, timber kitchen with marble bench tops, shower over spa bath in spacious bathroom and commercially graded insulation throughout. Huge entertaining area, decked verandahs and a beautiful outlook from every window. Great shedding, fencing is terrific and we even have plans for an extension if so desired!!