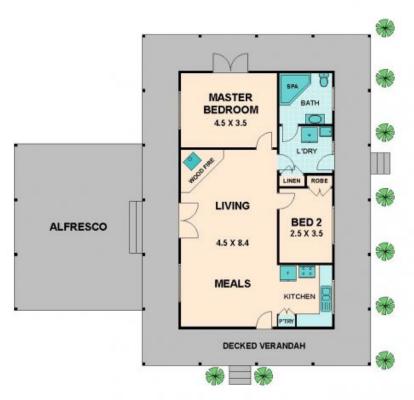

## PRETTY FANTASTIC!!

Set on approximately 10 acres, this two bedroom sweetheart has personality and charm that appeals to you the minute you drive in the driveway. Open plan lounge and dining with solid fuel heating, timber kitchen with marble bench tops, shower over spa bath in spacious bathroom and commercially graded insulation throughout. Huge entertaining area, decked verandahs and a beautiful outlook from every window. Great shedding, fencing is terrific and we even have plans for an extension if so desired!!