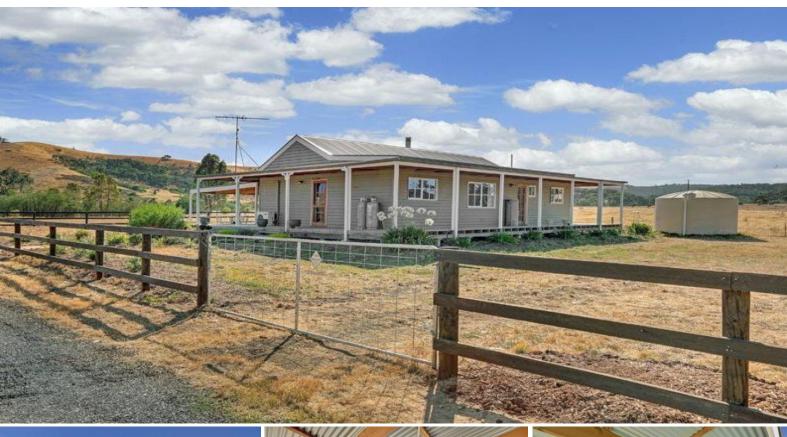

## 445 McDONALDS ROAD CLONBINANE, VIC

## PRETTY FANTASTIC!!

Set on approximately 10 acres, this two bedroom sweetheart has personality and charm that appeals to you the minute you drive in the driveway. Open plan lounge and dining with solid fuel heating, timber kitchen with marble bench tops, shower over spa bath in spacious bathroom and commercially graded insulation throughout. Huge entertaining area, decked verandahs and a beautiful outlook from every window. Great shedding, fencing is terrific and we even have plans for an extension if so desired!!