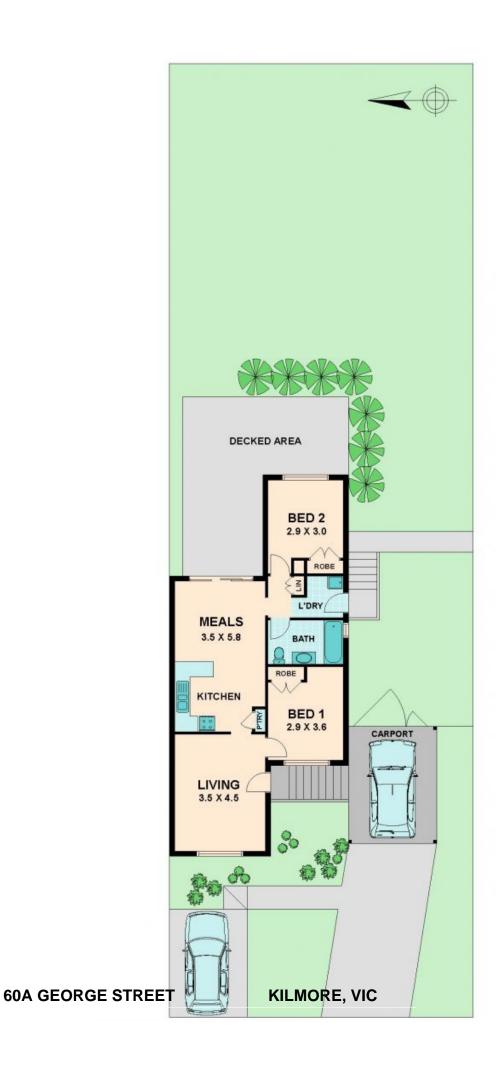

Two good size bedrooms with built in robes and an open plan lounge and meals area to soak up the wonderful feeling of having your own place.

The spacious and brightly lit living areas are enhanced with glass sliding doors to the decked

patio area offering a variety of living options.

Located in a very sought after area, all in the beautiful township that is Kilmore.