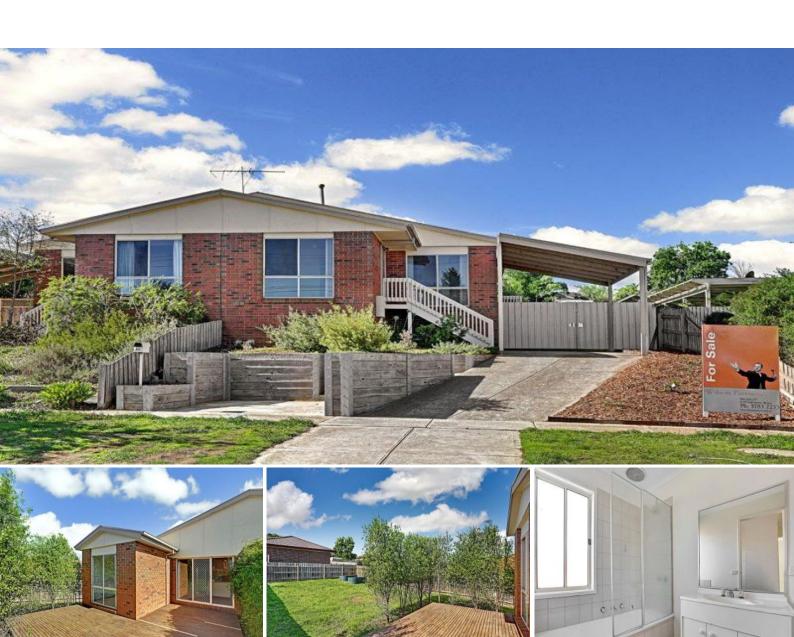

## Little Gem.

This little gem is just waiting for you! Recently recarpeted and freshly painted with the current palette in mind follows the scheme beautifully.

A covered porch invites you to enter this wonderfully positioned investment or place to call your own.

Two good size bedrooms with built in robes and an open plan lounge and meals area to soak up the wonderful feeling of having your own place.

The spacious and brightly lit living areas are enhanced with glass sliding doors to the decked

patio area offering a variety of living options.

Located in a very sought after area, all in the beautiful township that is Kilmore.