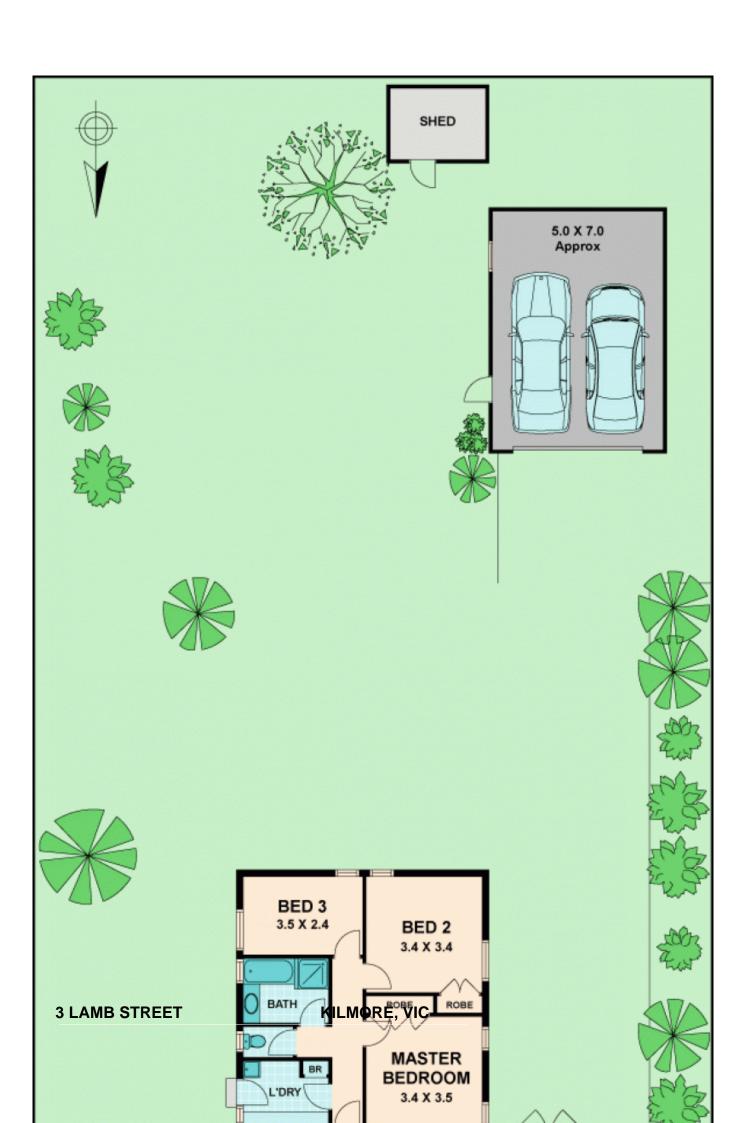

## 3 LAMB STREET KILMORE, VIC

Inspect with a view to creating your dream and renovate.

This superbly designed 3 bedroom, solid Bessa Brick will blow your minds with it's potential.

Double carport and a double galvanised garage on a huge allotment. Only a short walk to town, The Kilmore International School, Assumption College or either of the two primary schools.