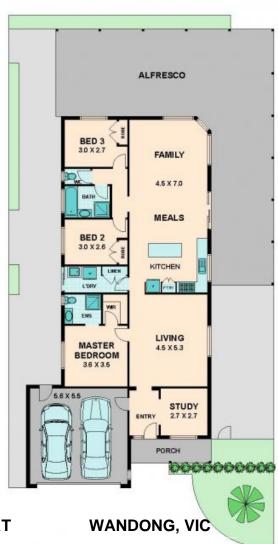

## FAMILY HOME, BIG SHED, ACRE BLOCK

With an acre of land (approx.) and set in a quiet cul-de-sac, this single level home is ideal for a growing family while enjoying wide open space and a peaceful surround. With a lick of paint and new flooring this spacious, light filled home will be as good as new. It's only a short walk to the excellent Wandong Primary School, Wandong village shops, train to Melbourne and Magpie and Stump Hotel.

- Approx 1 acre block surrounded by well presented acreage properties
- Sensible floor plan for families with 2 living areas
- All-weather entertainers' patio overlooking the rear yard
- Stunning new kitchen well appointed with stainless steel appliances
- Easy-flow floorplan with transition from indoor to outdoor
- Wall of windows letting in loads of natural light
- Master with walk-in robe and ensuite plus study