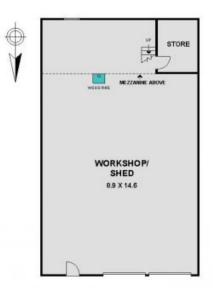

## FAMILY HOME, BIG SHED, ACRE BLOCK

With an acre of land (approx.) and set in a quiet cul-de-sac, this single level home is ideal for a growing family while enjoying wide open space and a peaceful surround. With a lick of paint and new flooring this spacious, light filled home will be as good as new. It's only a short walk to the excellent Wandong Primary School, Wandong village shops, train to Melbourne and Magpie and Stump Hotel.

- Approx 1 acre block surrounded by well presented acreage properties
- Sensible floor plan for families with 2 living areas
- All-weather entertainers' patio overlooking the rear yard
- Stunning new kitchen well appointed with stainless steel appliances
- Easy-flow floorplan with transition from indoor to outdoor
- Wall of windows letting in loads of natural light
- Master with walk-in robe and ensuite plus study