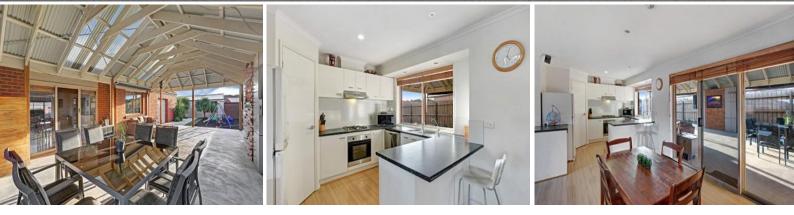

## ENTERTAINERS PARADISE!!

This home is truly one of a kind with a huge 70 square metre pergola creating a magnificent undercover area fit to entertain Kings and Queens. Add to this a beautiful timber feature wall with a large built-in flat screen T.V.

WOW!! If that's not enough, this lovely three bedroom home with ensuite, walk-thru robes, second bathroom and double garage is a real beauty! Oh! check out the unique timber deck entry and beautifully landscaped low maintenance gardens. Be quick for this one - it won't last long! Call today to arrange an inspection.