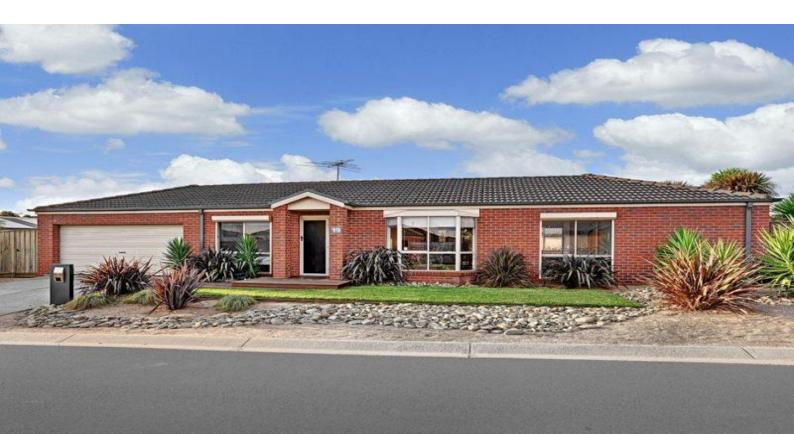

## ENTERTAINERS PARADISE!!

This home is truly one of a kind with a huge 70 square metre pergola creating a magnificent undercover area fit to entertain Kings and Queens. Add to this a beautiful timber feature wall with a large built-in flat screen T.V.

WOW!! If that's not enough, this lovely three bedroom home with ensuite, walk-thru robes, second bathroom and double garage is a real beauty! Oh! check out the unique timber deck entry and beautifully landscaped low maintenance gardens. Be quick for this one - it won't last long! Call today to arrange an inspection.