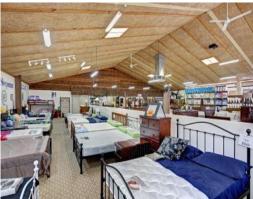

## COMMERCIAL EXCELLENCE

In the neart of this busy main road district is premium retail display of approximately 23 metre road frontage 600m2 plus floor space. Surely your interested and so you should be! Two offices, kitchen facilities, toilet, large storage, rear parking, private drive access and magnificent show room in what has been referred to "Where it's all happening in town!"