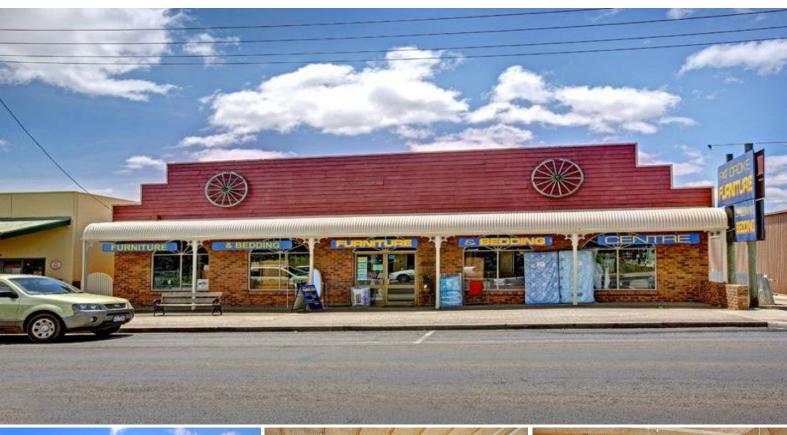

## 82 SYDNEY STREET KILMORE, VIC

## COMMERCIAL EXCELLENCE

In the neart of this busy main road district is premium retail display of approximately 23 metre road frontage 600m2 plus floor space. Surely your interested and so you should be! Two offices, kitchen facilities, toilet, large storage, rear parking, private drive access and magnificent show room in what has been referred to "Where it's all happening in town!"

Come and inspect this rare opportunity in a street that has 10,000-plus vehicles per day go past the front door. Owner occupy or offer for lease it's you call. Time to buy bfore the market moves upward and onward. Call Alan Wilson today 0417 577 988 or 5781 1999.