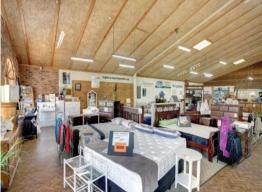

## COMMERCIAL EXCELLENCE

In the neart of this busy main road district is premium retail display of approximately 23 metre road frontage 600m2 plus floor space. Surely your interested and so you should be! Two offices, kitchen facilities, toilet, large storage, rear parking, private drive access and magnificent show room in what has been referred to "Where it's all happening in town!"