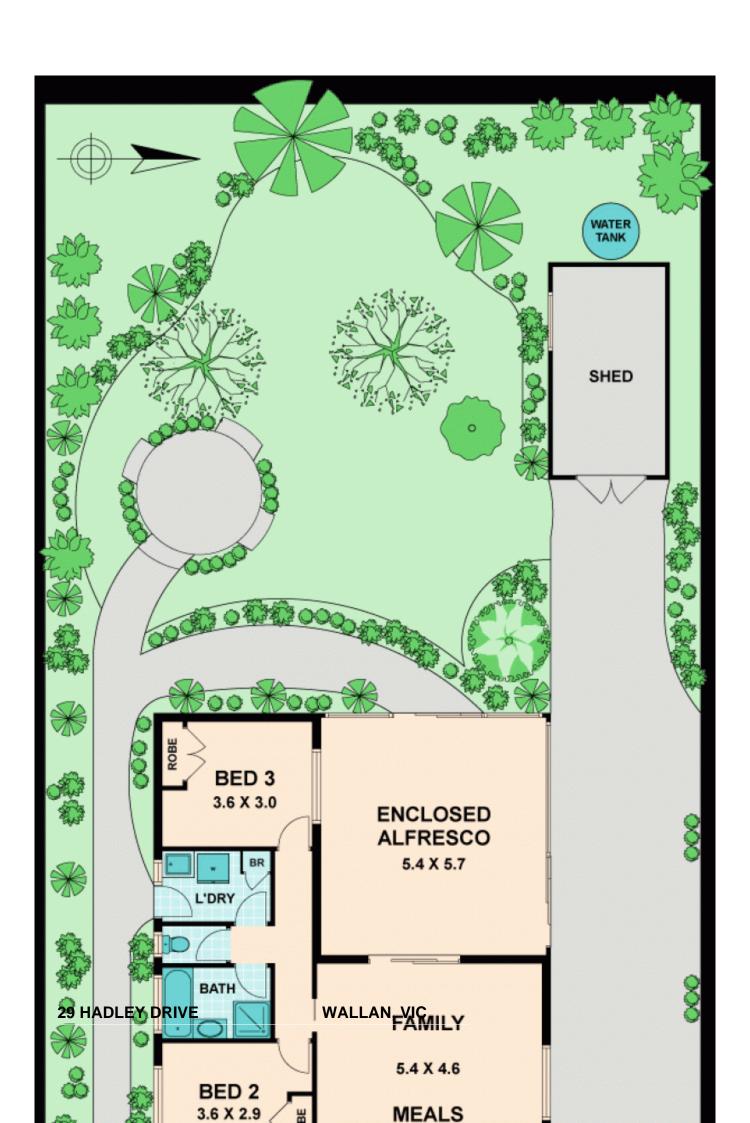

## 29 HADLEY DRIVE WALLAN, VIC

## **CHARMING**

Often sought after but rarely found, this is a real charmer! Walk along the rose edged path to the front of the home, step into the porcelain tiled entry and you know you're home. Open plan living zones flow easily throughout the home and extend outdoors to an enclosed pergola which opens to one of the best gardens seen in the area in recent times. Three spacious bedrooms ensure room for the family and the garage offers the added bonus of roller door access to the rear garden. One not to be missed. Call now to arrange an inspection.