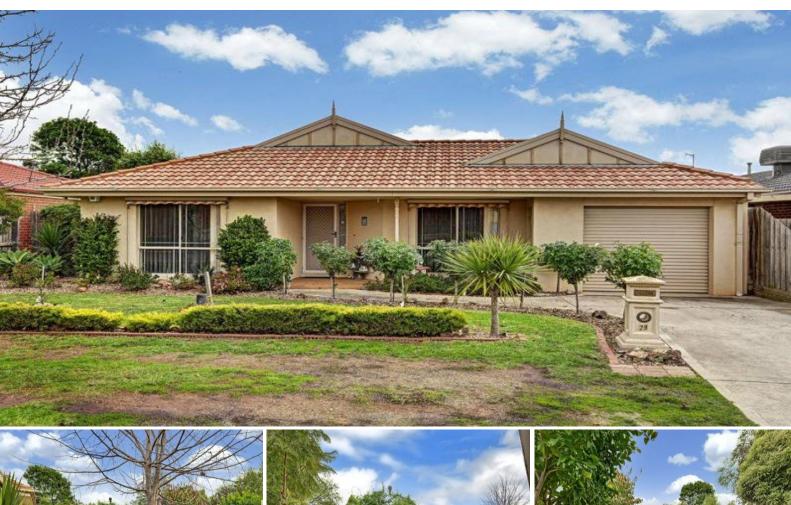

## 29 HADLEY DRIVE WALLAN, VIC

## **CHARMING**

Often sought after but rarely found, this is a real charmer! Walk along the rose edged path to the front of the home, step into the porcelain tiled entry and you know you're home. Open plan living zones flow easily throughout the home and extend outdoors to an enclosed pergola which opens to one of the best gardens seen in the area in recent times. Three spacious bedrooms ensure room for the family and the garage offers the added bonus of roller door access to the rear garden. One not to be missed. Call now to arrange an inspection.