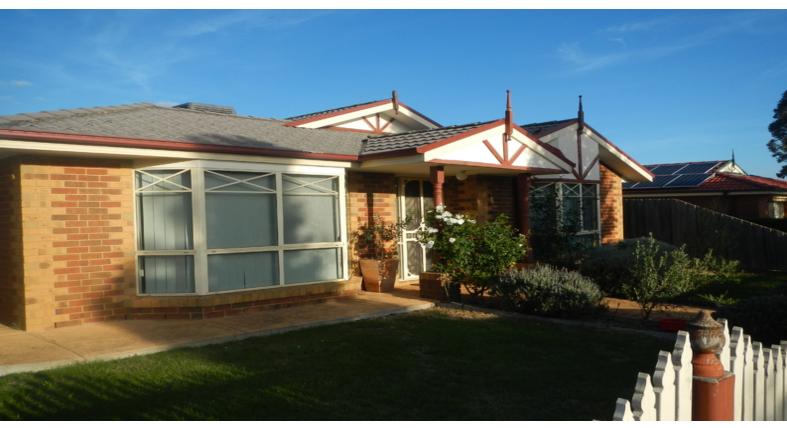

## 8 Coffey Drive WALLAN, VIC

## Everything you Need!

This lovely three bedroom brick veneer home in the heart of Wallan comprises of three bedrooms all with built in robes. Additional features of this property include evaporative cooling, gas heating, kitchen includes dishwasher, lovely neat garden with large shed suitable for four cars, outdoor entertaining area & located within minutes to all local amenities.