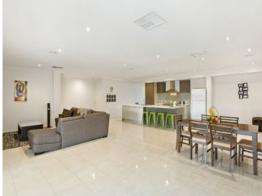

This beautifully presented home comprises a huge light filled kitchen with modern stainless steel appliances overlooking a spacious entertainer's lounge and dining space which opens up to the alfresco area. There's a large formal lounge at the front of the home, a large master bedroom with ensuite and walk-in robes, study nook and three remaining bedrooms each have built-in robes.