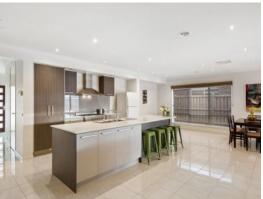

This beautifully presented home comprises a huge light filled kitchen with modern stainless steel appliances overlooking a spacious entertainer's lounge and dining space which opens up to the alfresco area. There's a large formal lounge at the front of the home, a large master bedroom with ensuite and walk-in robes, study nook and three remaining bedrooms each have built-in robes.