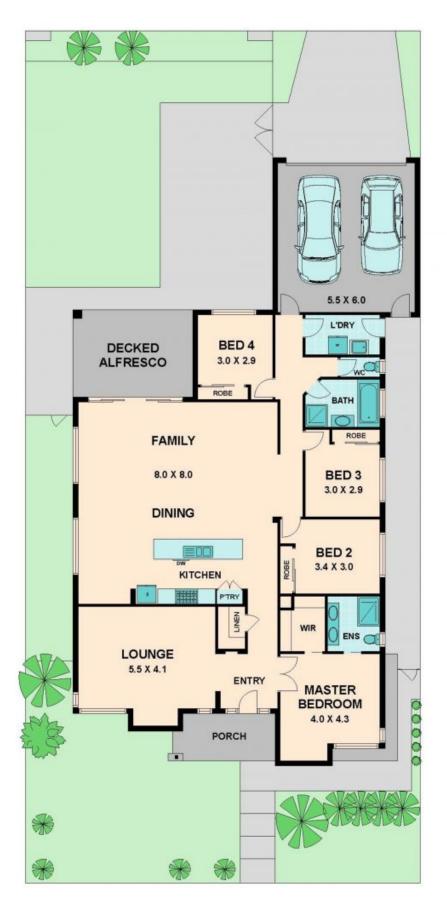

This beautifully presented home comprises a huge light filled kitchen with modern stainless steel appliances overlooking a spacious entertainer's lounge and dining space which opens up to the alfresco area. There's a large formal lounge at the front of the home, a large master bedroom with ensuite and walk-in robes, study nook and three remaining bedrooms each have built-in robes.

Other features include ducted heating, rear access to the property and a large courtyard area.

Please don't miss this opportunity.

23 Lithgow Street

**BEVERIDGE, VIC**