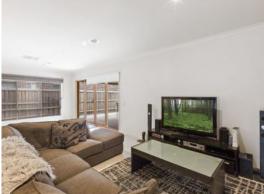

This beautifully presented home comprises a huge light filled kitchen with modern stainless steel appliances overlooking a spacious entertainer's lounge and dining space which opens up to the alfresco area. There's a large formal lounge at the front of the home, a large master bedroom with ensuite and walk-in robes, study nook and three remaining bedrooms each have built-in robes.